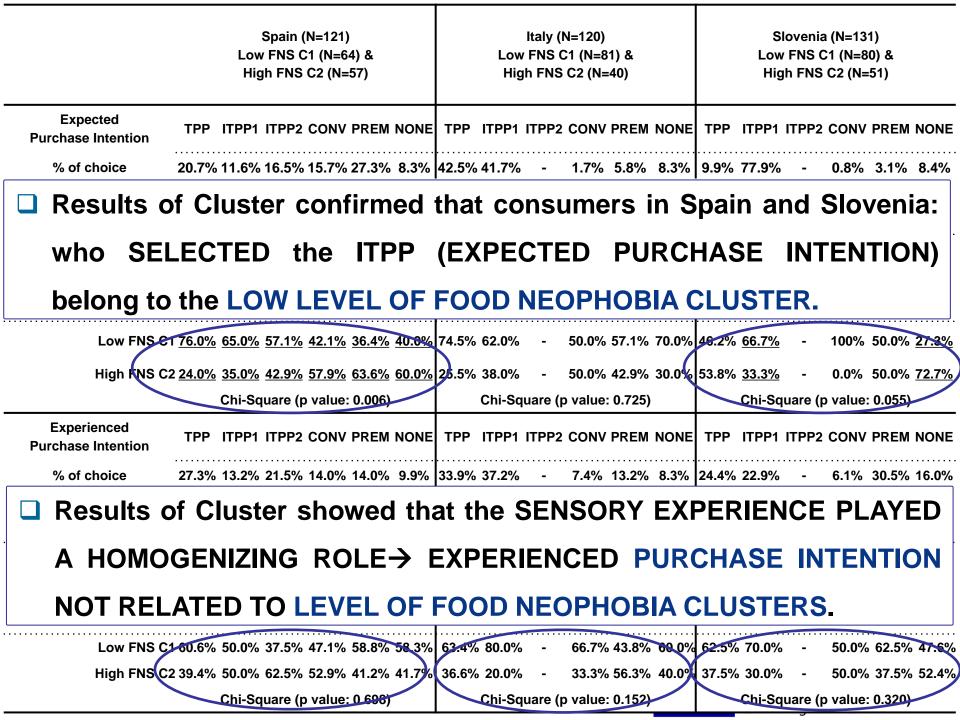

## ☐ The EXPECTED & EXPERIENCED PURCHASE INTENTION showed

## that the TPP and the ITPP are LIKELY to be purchased.

Italy (N=120)

Slovenia (N=131)

**Spain (N=121)** 

| Experienced Purchase Intention | TPP    | ITPP1  | ITPP2   | CONV    | PREM   | NONE   | ТРР                    | ITPP1 | ITPP2 | CONV              | PREM  | NONE                   | TPP               | ITPP1             | ITPP2 | CONV  | PREM  | NONE  |
|--------------------------------|--------|--------|---------|---------|--------|--------|------------------------|-------|-------|-------------------|-------|------------------------|-------------------|-------------------|-------|-------|-------|-------|
| % of choice                    | 27.3%  | 13.2%  | 21.5%   | 14.0%   | 14.0%  | 9.9%   | 33.9%                  | 37.2% | -     | 7.4%              | 13.2% | 8.3%                   | 24.4%             | 22.9%             | -     | 6.1%  | 30.5% | 16.0% |
| Total FNS mean                 | 29.3 a | 33.3 a | 29.1 a  | 35.4 a  | 31.4 a | 36.8 a | 31.2 <sup>b</sup>      | 29.0° | -     | 31.8 <sup>b</sup> | 38.0ª | 33.6 <sup>b</sup>      | 27.8 <sup>b</sup> | 26.7 <sup>b</sup> | -     | 36.0ª | 28.6ª | 33.6a |
|                                |        | ANO    | VA (p v | alue: 0 | .253)  |        | ANOVA (p value: 0.081) |       |       |                   |       | ANOVA (p value: 0.078) |                   |                   |       |       |       |       |
|                                |        |        |         |         |        |        | l                      |       |       |                   |       |                        |                   |                   |       |       |       |       |

□ NON SIGNIFICANCE between the EXPERIENCED PURCHASE INTENTION for the ITPP and the FOOD NEOPHOBIA ATTITUDE.

#### CONCLUSIONS

- □ The EXPECTED & EXPERIENCED PURCHASE INTENTION showed that the TPP and the ITPP are LIKELY to be purchased.
- □ LOW FOOD NEOPHOBIC CONSUMERS showed the HIGHEST LIKELINESS TO PURCHASE in comparison to the HIGH NEOPHOBIC CONSUMERS, in particular in Spain and Slovenia.

| LOW FOOD NEOPHOBIA ATTITUDE ON ITPP | SPAIN | ITALY | SLOVENIA |
|-------------------------------------|-------|-------|----------|
| HIGH EXPECTED PURCHASE INTENTION    | YES   | NO    | YES      |
| HIGH EXPERIENCED PURCHASE INTENTION | NO    | NO    | NO       |

#### **CONCLUSIONS**

- □ However, when the PRODUCTS WERE TASTED, the EXPERIENCED PURCHASE INTENTION turns to be INDEPENDENT from the FOOD NEOPHOBIC BEHAVIOR,
- □ Showing THE IMPORTANCE OF CREATING EATING EXPERIENCE IN REDUCING THE "FEAR" TOWARDS UNKNOWN (NEW) PRODUCTS
  - → DIRECT PROMOTION AT MARKET PLACE → PUSH MARKETING