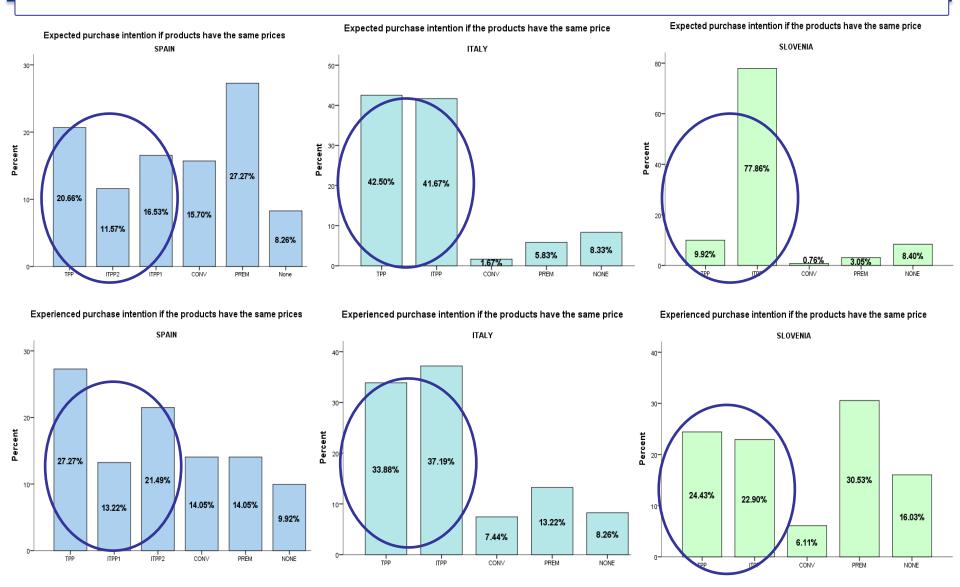

## ☐ The EXPECTED & EXPERIENCED PURCHASE INTENTION showed

## that the TPP and the ITPP are LIKELY to be purchased.

Italy (N=120)

Slovenia (N=131)

**Spain (N=121)** 

| Experienced Purchase Intention | TPP    | ITPP1  | ITPP2   | CONV    | PREM   | NONE   | ТРР                    | ITPP1 | ITPP2 | CONV              | PREM  | NONE                   | TPP               | ITPP1             | ITPP2 | CONV  | PREM  | NONE  |
|--------------------------------|--------|--------|---------|---------|--------|--------|------------------------|-------|-------|-------------------|-------|------------------------|-------------------|-------------------|-------|-------|-------|-------|
| % of choice                    | 27.3%  | 13.2%  | 21.5%   | 14.0%   | 14.0%  | 9.9%   | 33.9%                  | 37.2% | -     | 7.4%              | 13.2% | 8.3%                   | 24.4%             | 22.9%             | -     | 6.1%  | 30.5% | 16.0% |
| Total FNS mean                 | 29.3 a | 33.3 a | 29.1 a  | 35.4 a  | 31.4 a | 36.8 a | 31.2 <sup>b</sup>      | 29.0° | -     | 31.8 <sup>b</sup> | 38.0ª | 33.6 <sup>b</sup>      | 27.8 <sup>b</sup> | 26.7 <sup>b</sup> | -     | 36.0ª | 28.6ª | 33.6a |
|                                |        | ANO    | VA (p v | alue: 0 | .253)  |        | ANOVA (p value: 0.081) |       |       |                   |       | ANOVA (p value: 0.078) |                   |                   |       |       |       |       |
|                                |        |        |         |         |        |        | l                      |       |       |                   |       |                        |                   |                   |       |       |       |       |

□ NON SIGNIFICANCE between the EXPERIENCED PURCHASE INTENTION for the ITPP and the FOOD NEOPHOBIA ATTITUDE.

#### CONCLUSIONS

- □ The EXPECTED & EXPERIENCED PURCHASE INTENTION showed that the TPP and the ITPP are LIKELY to be purchased.
- □ LOW FOOD NEOPHOBIC CONSUMERS showed the HIGHEST LIKELINESS TO PURCHASE in comparison to the HIGH NEOPHOBIC CONSUMERS, in particular in Spain and Slovenia.