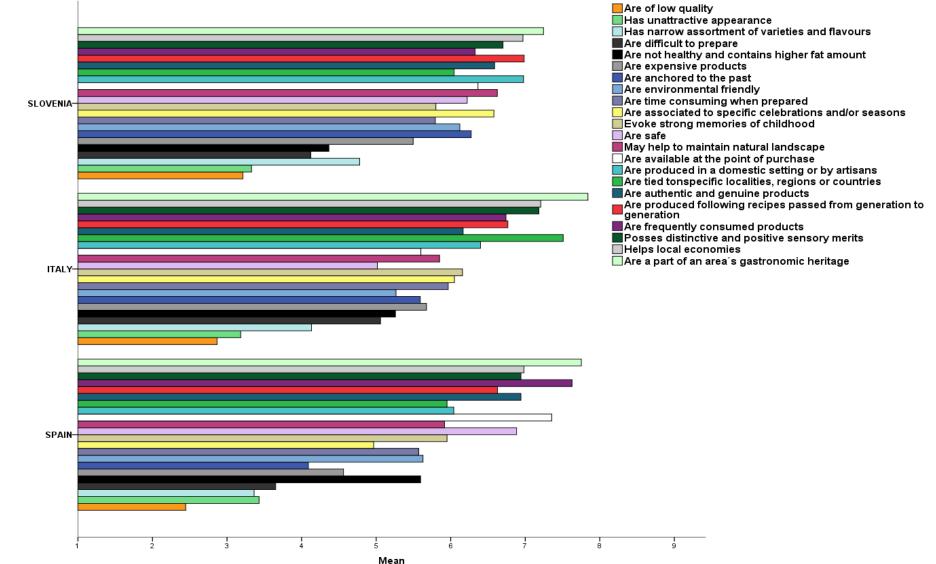

■ In general terms, the perception towards the Traditional Pork Products were POSITIVE SHOWING HIGH AGREEMENT level with the positive statements in all countries

The TRADITIONAL CONCEPTS in all countries was highly identified as part of area GASTRONOMIC HERITAGE

Are of low quality
Has unattractive appearance
Has narrow assortment of varieties and flavours
Are difficult to prepare
Are on the all this and contains higher fat amount

☐ It was also recognized their role in MAINTAINING THE LOCAL economies

- SPAIN→ FREQUENT
- ITALY → UNIQUE
- □ SLOVENIA → HOMEMADE

# Food NEOPHOBIC consumers DO NOT AGREE that the TPP posses distinctive and POSITIVE SENSORY merits

| Statements regarding TPP concept                                       | Sp  | ain | Italy | Slovenia        |
|------------------------------------------------------------------------|-----|-----|-------|-----------------|
| 1. Are anchored to the past                                            |     | 4,1 | 5,6   | 6,3             |
| 2. Are tied to specific localities, regions or countries               |     | 6,0 | 7,5   | 6,0             |
| 3. Evoke strong memories of childhood                                  | _** | 6,0 | 6,2   | 5,8             |
| 4. Are frequently consumed products                                    |     | 7,6 | 6,8   | 6,3             |
| 5. Are associated to specific celebrations and/or seasons              |     | 5,0 | 6,0   | 6,6             |
| 6. Are produced following recipes passed from generation to generation | _** | 6,6 | 6,8   | <b>-</b> ** 7,0 |
| 7 Are produced in a domestic setting or by artisans                    |     | 6.0 | 6.4   | 7.0             |