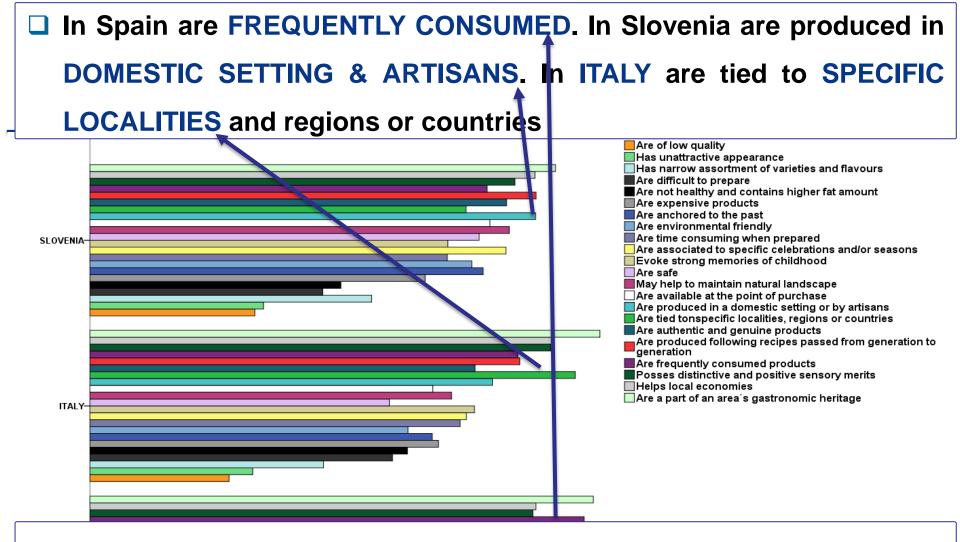

#### 1. How we measured the CONSUMERS-DRIVEN DEFINITION for the concept of "TRADITIONAL FOOD"? Disagree Disagree Disagree Disagree **Agree** Agree Agree Agree very **Neutral** Very Strongly Moderately Slightly Slightly Moderately Strongly Strongly **Strongly** 3 5 6 1. Are anchored to the past 2. Are tied to specific localities, regions or countries 3. Evoke strong memories of childhood 4. Are frequently consumed products 5. Are associated to specific celebrations and/or seasons 6. Are produced following recipes passed from generation to generation 7. Are produced in a domestic setting or by artisans 8. Helps local economies 9. Are environmental friendly 10. Possess distinctive and positive sensory merits 11. Are of low quality. 12. Are not safe 13. Are authentic and genuine products 14. Are a part of an area's gastronomic heritage 15. May help to maintain natural landscape 16. Are expensive products 17. Are not healthy and contains higher fat amount 18. Has narrow assortment of varieties and flavours 19. Are not available at the point of purchase 20. Are time consuming when prepared 21. Has unattractive appearance

■ In general terms, the perception towards the Traditional Pork Products were POSITIVE SHOWING HIGH AGREEMENT level with the positive statements in all countries

The TRADITIONAL CONCEPTS in all countries was highly identified as part of area GASTRONOMIC HERITAGE

Are of low quality
Has unattractive appearance
Has narrow assortment of varieties and flavours
Are difficult to prepare
Are on the all this and contains higher fat amount

☐ It was also recognized their role in MAINTAINING THE LOCAL economies

- SPAIN→ FREQUENT
- ITALY → UNIQUE
- □ SLOVENIA → HOMEMADE