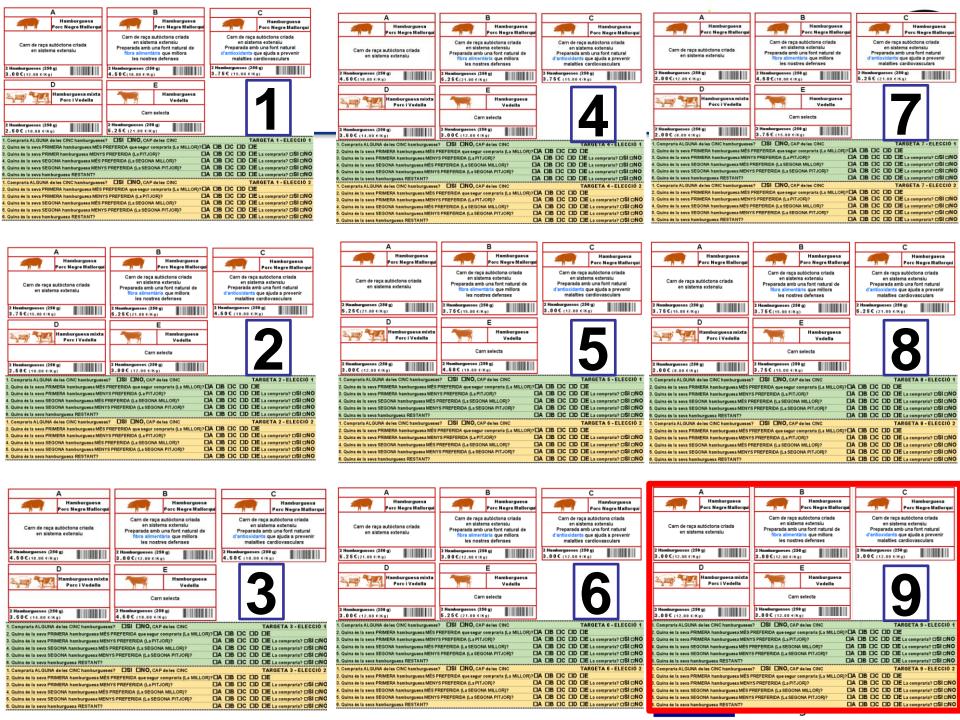

#### **Purchase Situation: Spain**

TPP ITPP<sub>1</sub> ITPP<sub>2</sub>

Hamburguesa Porc Negre Mallorquí

> Cam de raça autòctona criada en sistema extensiu

2 Hamburgueses (250 g) 3.00€(12.00 €/Kg)

D

Hamburguesa mixta Porc i Vedella

2 Hamburgueses (250 g) 2.50€ (10.00 €/Kg)

**CONV** 

Hamburguesa
Porc Negre Mallorquí

Carn de raça autòctona criada
en sistema extensiu
Preparada amb una font natural de
fibra alimentària que millora

les nostres defenses

E

2 Hamburgueses (250 g)

Hamburguesa Vedella

Cam selecta

2 Hamburgueses (250 g) 5.25€ (21.00 €/Kg)

\_\_\_\_

Hamburguesa Porc Negre Mallorquí

Carn de raça autòctona criada en sistema extensiu Preparada amb una font natural d'antioxidants que ajuda a prevenir malalties cardiovasculars

2 Hamburgueses (250 g) 3.75€ (15.00 €/Kg)

**PREM** 

#### **Purchase Situation: Slovenia**

**ITPP**<sub>1</sub> **TPP** Α В Salama iz krškopoljskega prašiča Salama iz krškopoljskega prašiča Slovenska avtohtona pasma Slovenska avtohtona pasma Domača kmečka reja Domača kmečka reja Brez konzervansov Cel kos – 200 g (vakuumsko pakiran) Cel kos – 200 g (vakuumsko pakiran) 4,00 € (20,00 €/kg) 4,40 € (22,00 €/kg) C D Salama Salama Premium kakovost Cel kos – 200 g (vakuumsko pakiran) Cel kos – 200 g (vakuumsko pakiran) 2,40 € (12,00 €/kg) 4,40 € (22,00 €/kg)

**CONV** 

**PREM** 

## **Purchase Situation: Italy**

Funded by European Union Horizon 2020 Grant agreement No 634476