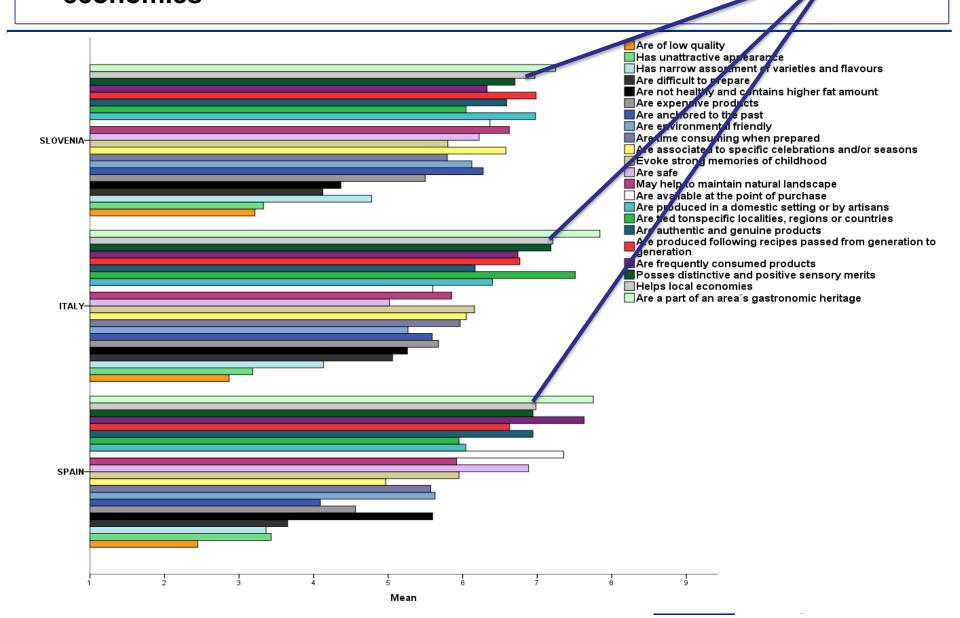

5,1

| □ Food NEOPHOBIC consumers AGREE                                       | that         | t    | he              | TPI   | <b>)</b> | are               |  |  |
|------------------------------------------------------------------------|--------------|------|-----------------|-------|----------|-------------------|--|--|
| UNATTRACTIVE (Italy & Slovenia), with narrov                           | v as         | sort | tme             | nt (S | pair     | า &               |  |  |
| Italy), difficult to prepare and time consuming (Slovenia)             |              |      |                 |       |          |                   |  |  |
| otatements regarding 111 concept                                       | Olo          |      | -               | ary   | OIO      | <u>rema</u>       |  |  |
| 1. Are anchored to the past                                            |              | 4,1  |                 | 5,6   |          | 6,3               |  |  |
| 2. Are tied to specific localities, regions or countries               |              | 6,0  |                 | 7,5   |          | 6,0               |  |  |
| 3. Evoke strong memories of childhood                                  | <b>-</b> **  | 6,0  |                 | 6,2   |          | 5,8               |  |  |
| 4. Are frequently consumed products                                    |              | 7,6  |                 | 6,8   |          | 6,3               |  |  |
| 5. Are associated to specific celebrations and/or seasons              |              | 5,0  |                 | 6,0   |          | 6,6               |  |  |
| 6. Are produced following recipes passed from generation to generation | <b>_</b> **  | 6,6  |                 | 6,8   | _**      | 7,0               |  |  |
| 7. Are produced in a domestic setting or by artisans                   |              | 6,0  |                 | 6,4   |          | 7,0               |  |  |
| 8. Helps local economies                                               | _***         | 7,0  |                 | 7,2   | _**      | 7,0               |  |  |
| 9. Are environmental friendly                                          | <b>-</b> **  | 5,6  |                 | 5,3   |          | 6,1               |  |  |
| 10. Possess distinctive and positive sensory merits                    | _***         | 6,9  | _***            | 7,2   | _***     | 6,7               |  |  |
| 11. Are of low quality.                                                |              | 2,4  |                 | 2,9   | +**      | 3,2               |  |  |
| 12. Are not safe                                                       | _***         | 6,9  |                 | 5,0   |          | 6,2               |  |  |
| 13. Are authentic and genuine products                                 | <b>-</b> *** | 6,9  | <b>-</b> **     | 6,2   | _**      | 6,6               |  |  |
| 14. Are a part of an area's gastronomic heritage                       | _***         | 7,8  |                 | 7,8   | -***     | 7,2               |  |  |
| 15. May help to maintain natural landscape                             | _**          | 5,9  |                 | 5,9   | _**      | 6,6               |  |  |
| 16. Are expensive products                                             |              | 4,6  |                 | 5,7   |          | 5,5               |  |  |
| 17. Are not healthy and contains higher fat amount                     |              | 5,6  |                 | 5,3   |          | 4,4               |  |  |
| 18. Has narrow assortment of varieties and flavours                    | +**          | 3,4  | +**             | 4,1   |          | 4,8               |  |  |
| 19. Are not available at the point of purchase                         |              | 7,4  |                 | 5,6   |          | 6,4               |  |  |
| 20. Are time consuming when prepared                                   |              | 5,6  | . <mark></mark> | 6,0   | +**      | 5,8               |  |  |
| 21. Has unattractive appearance                                        |              | 3,4  | +**             | 3,2   | +**      | 3,3               |  |  |
| 22. Are difficult to prepare                                           |              | 3,7  |                 | 5,1   | +**      | 4,1 <sup>-5</sup> |  |  |