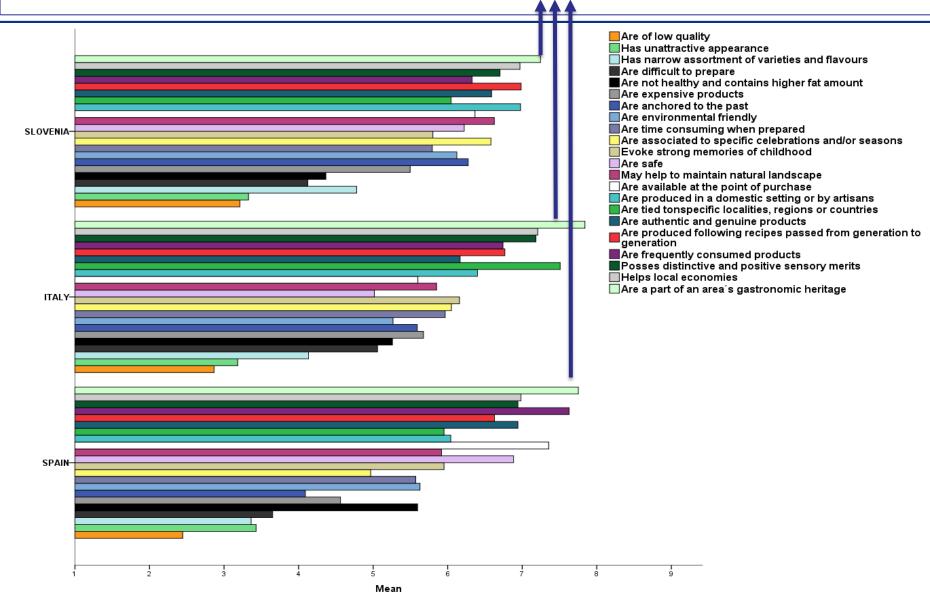

#### **AGREEMENT LEVEL** with the affirmation "TPP posses distinctive & POSITIVE SENSORY merits" DECREASE when the FOOD NEOPHOBIA **Ievel INCREASE** 1. Are anchored to the past 5,6 6,3 4,1 2. Are tied to specific localities, regions or countries 6,0 7,5 6,0 3. Evoke strong memories of childhood 6,0 6,2 5,8 4. Are frequently consumed products 7,6 6,8 6,3 5. Are associated to specific celebrations and/or seasons 5.0 6,6 6.0 6. Are produced following recipes passed from generation to generation 6,8 6,6 7,0 7. Are produced in a domestic setting or by artisans 6,0 6,4 7,0 8. Helps local economies 7.0 7,0 7,2 5,6 5,3 9. Are environmental friendly 6,1 \_\*\*\* 6,9 \_\*\*\* 10. Possess distinctive and positive sensory merits 7,2 6,7 2,4 2,9 3,2 11. Are of low quality. 12. Are not safe 6.9 5.0 6,2 \_\*\*\* 6.9 6,2 6,6 13. Are authentic and genuine products 14. Are a part of an area's gastronomic heritage 7,8 7,8 7,2 15. May help to maintain natural landscape 5,9 5,9 6,6 4,6 16. Are expensive products 5.7 5,5 17. Are not healthy and contains higher fat amount 5,6 5,3 4,4 +\*\* 18. Has narrow assortment of varieties and flavours 3,4 4,1 4,8

#### Food NEOPHOBIC consumers DO NOT AGREE that the TPP are **AUTHENTIC** and genuine products<sup>o</sup> Statements regarding TPP concept Slovenia **Spain** Italy 1. Are anchored to the past 4,1 5,6 2. Are tied to specific localities, regions or countries 6,0 7,5 3. Evoke strong memories of childhood 6,0 6,2

5,1

| □ Food NEOPHOBIC consumers AGREE                                       | that         | t    | he              | TPI   | <b>)</b> | are               |  |  |
|------------------------------------------------------------------------|--------------|------|-----------------|-------|----------|-------------------|--|--|
| UNATTRACTIVE (Italy & Slovenia), with narrov                           | v as         | sort | tme             | nt (S | pair     | า &               |  |  |
| Italy), difficult to prepare and time consuming (Slovenia)             |              |      |                 |       |          |                   |  |  |
| otatements regarding 111 concept                                       | Olo          |      | -               | ary   | OIO      | <u>rema</u>       |  |  |
| 1. Are anchored to the past                                            |              | 4,1  |                 | 5,6   |          | 6,3               |  |  |
| 2. Are tied to specific localities, regions or countries               |              | 6,0  |                 | 7,5   |          | 6,0               |  |  |
| 3. Evoke strong memories of childhood                                  | <b>-</b> **  | 6,0  |                 | 6,2   |          | 5,8               |  |  |
| 4. Are frequently consumed products                                    |              | 7,6  |                 | 6,8   |          | 6,3               |  |  |
| 5. Are associated to specific celebrations and/or seasons              |              | 5,0  |                 | 6,0   |          | 6,6               |  |  |
| 6. Are produced following recipes passed from generation to generation | <b>_</b> **  | 6,6  |                 | 6,8   | _**      | 7,0               |  |  |
| 7. Are produced in a domestic setting or by artisans                   |              | 6,0  |                 | 6,4   |          | 7,0               |  |  |
| 8. Helps local economies                                               | _***         | 7,0  |                 | 7,2   | _**      | 7,0               |  |  |
| 9. Are environmental friendly                                          | <b>-</b> **  | 5,6  |                 | 5,3   |          | 6,1               |  |  |
| 10. Possess distinctive and positive sensory merits                    | _***         | 6,9  | _***            | 7,2   | _***     | 6,7               |  |  |
| 11. Are of low quality.                                                |              | 2,4  |                 | 2,9   | +**      | 3,2               |  |  |
| 12. Are not safe                                                       | _***         | 6,9  |                 | 5,0   |          | 6,2               |  |  |
| 13. Are authentic and genuine products                                 | <b>-</b> *** | 6,9  | <b>-</b> **     | 6,2   | _**      | 6,6               |  |  |
| 14. Are a part of an area's gastronomic heritage                       | _***         | 7,8  |                 | 7,8   | -***     | 7,2               |  |  |
| 15. May help to maintain natural landscape                             | _**          | 5,9  |                 | 5,9   | _**      | 6,6               |  |  |
| 16. Are expensive products                                             |              | 4,6  |                 | 5,7   |          | 5,5               |  |  |
| 17. Are not healthy and contains higher fat amount                     |              | 5,6  |                 | 5,3   |          | 4,4               |  |  |
| 18. Has narrow assortment of varieties and flavours                    | +**          | 3,4  | +**             | 4,1   |          | 4,8               |  |  |
| 19. Are not available at the point of purchase                         |              | 7,4  |                 | 5,6   |          | 6,4               |  |  |
| 20. Are time consuming when prepared                                   |              | 5,6  | . <mark></mark> | 6,0   | +**      | 5,8               |  |  |
| 21. Has unattractive appearance                                        |              | 3,4  | +**             | 3,2   | +**      | 3,3               |  |  |
| 22. Are difficult to prepare                                           |              | 3,7  |                 | 5,1   | +**      | 4,1 <sup>-5</sup> |  |  |