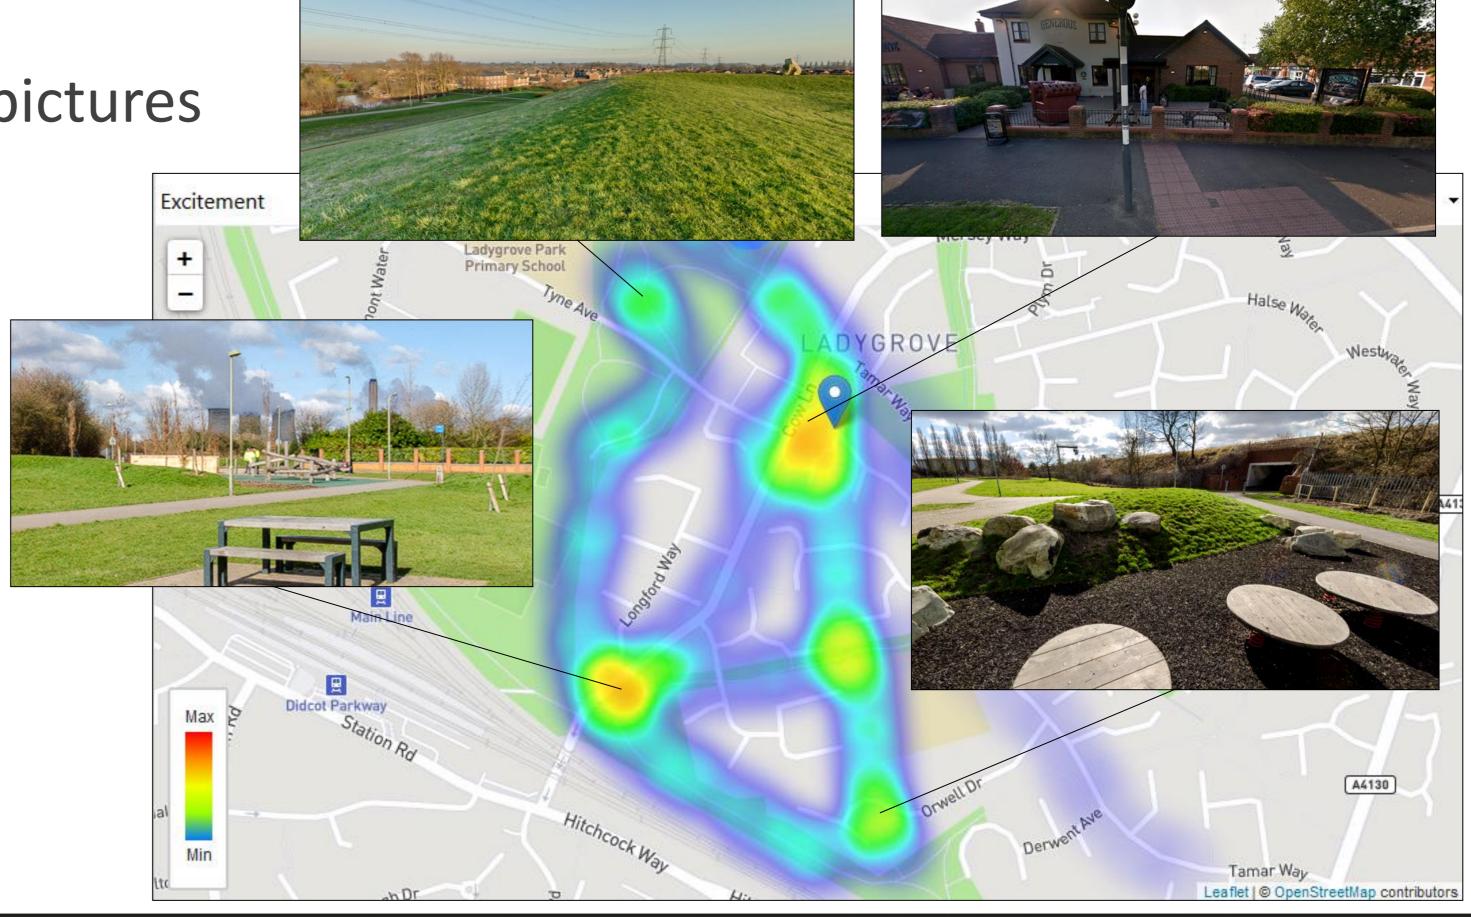

### How does it work?

Soundscape & Geo-tagged pictures

## MUNDO 4.0 REGRESO A LA ESCALA HUMANA

Quietest?