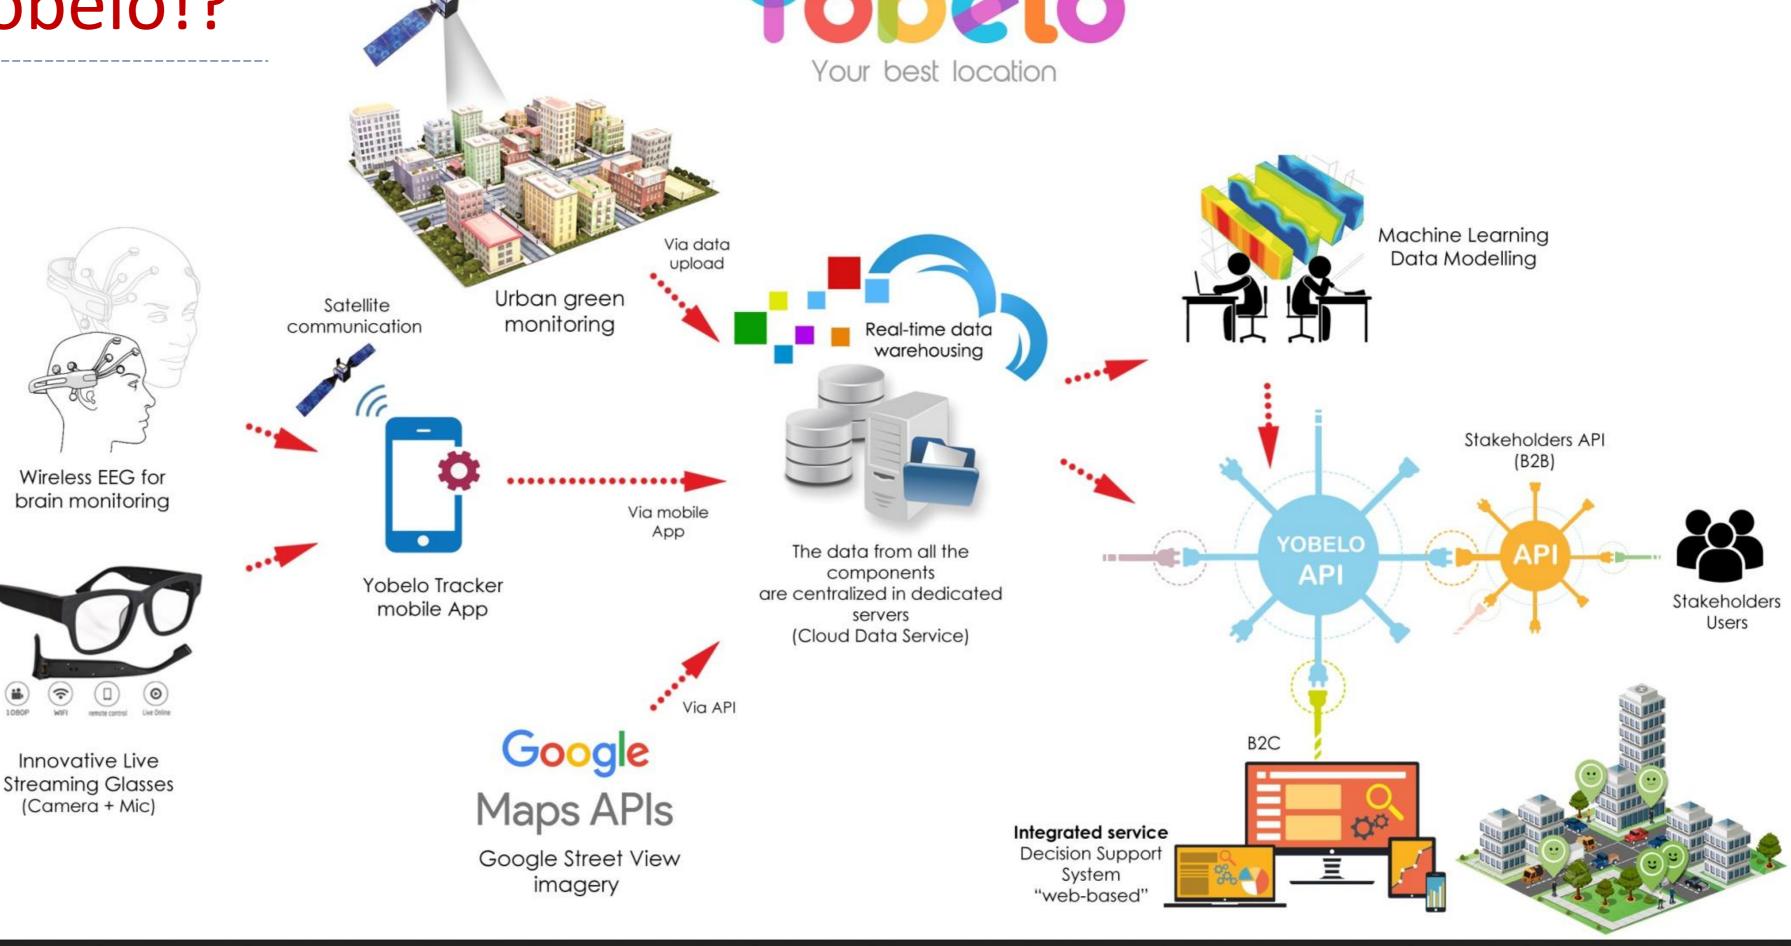

### REGRESO A LA ESCALA HUMANA

We created Yobelo!?

### How does it work?

Green space

### How does it work?

Emotional influence

### How does it work?

Soundscape & Geo-tagged pictures

### How does it work?

Artificial Intelligence

26 dB Noise

90% Excitement

### How does it work?

Artificial Intelligence