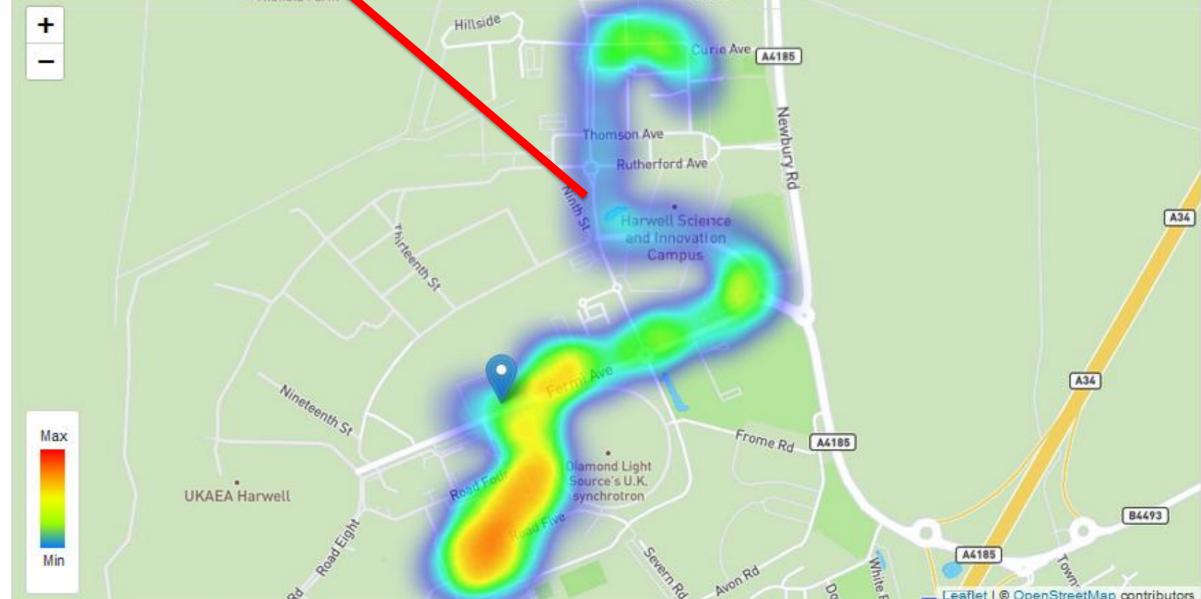

### How does it work?

Artificial Intelligence

26 dB Noise

90% Excitement

### How does it work?

Artificial Intelligence

## MUNDO 4.0 REGRESO A LA ESCALA HUMANA

Quietest?