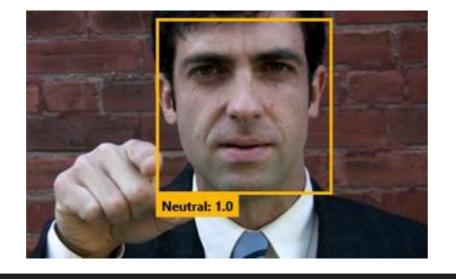

### How does it work?

Artificial Intelligence

26 dB Noise

90% Excitement

### How does it work?

Artificial Intelligence