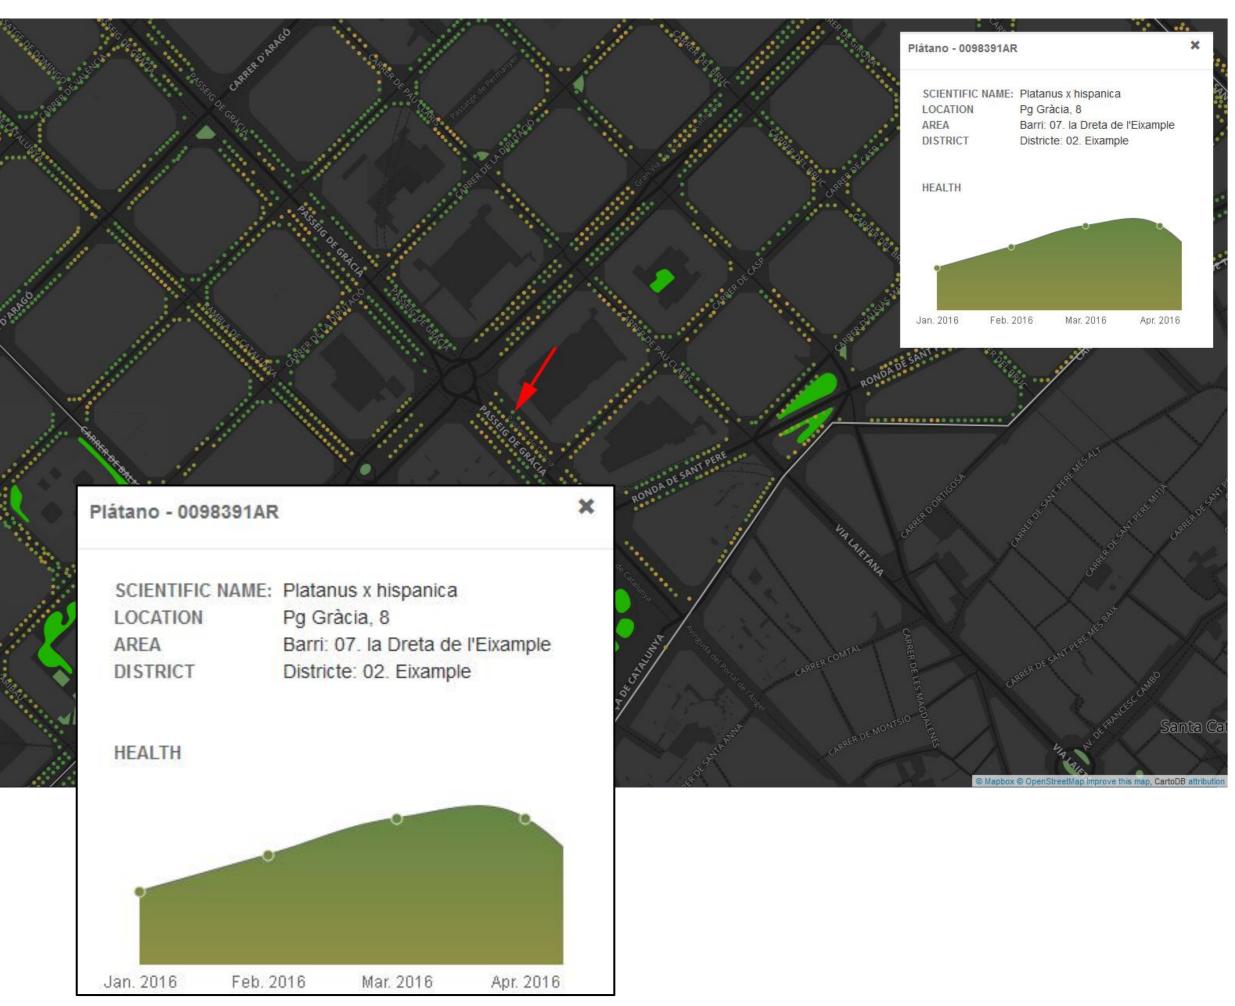

ppy?





















**ACIEROID** 



# REGRESO A LA ESCALA HUMANA

### What makes us happy?



. The situation you were born into

Parents and family

Life situation born into

Time and place



2. Inner world

Thoughts and Beliefs

Feelings and Emotions



3. Outer world

Our home

Work

City

Country and World











# SMART CITY. REGRESO A LA ESCALA HUMANA

### What makes us happy?

MUNDO 4.0













# SMART CITY. MUNDO 4.0 REGRESO A LA ESCALA HUMANA



### Our mission

Create a data on which to build innovative solutions for the valuation of the urban environment to improve our Quality of Life and boost Happiness.













### REGRESO A LA ESCALA HUMANA



We created Yobelo!?











## MUNDO 4.0 REGRESO A LA ESCALA HUMANA



### How does it work?

Green space

















### How does it work?

Emotional influence























### How does it work?

Emotional influence

















### MUNDO 4.0 REGRESO A LA ESCALA HUMANA



### How does it work?

Soundscape & Geo-tagged pictures



















## SMART CITY. DECDECO

## MUNDO 4.0 REGRESO A LA ESCALA HUMANA



### How does it work?

Artificial Intelligence







26 dB Noise

90% Excitement





### MUNDO 4.0 REGRESO A LA ESCALA HUMANA



### How does it work?

Artificial Intelligence



















### MUNDO 4.0 REGRESO A LA ESCALA HUMANA













## MUNDO 4.0 REGRESO A LA ESCALA HUMANA













Quietest?