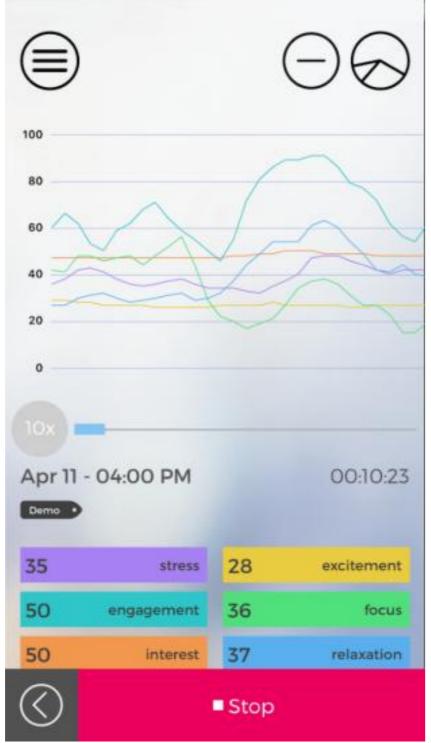

### How does it work?

Artificial Intelligence

26 dB Noise

90% Excitement

### How does it work?

Artificial Intelligence