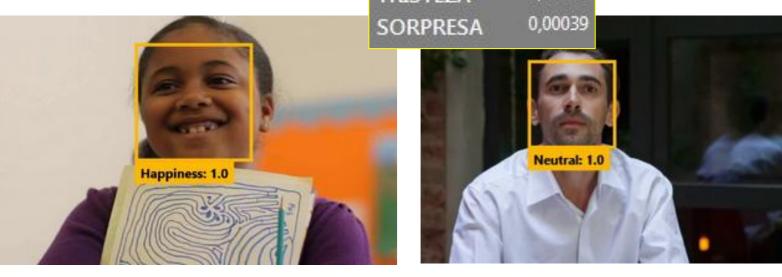

### How does it work?

Artificial Intelligence

26 dB Noise

90% Excitement

### How does it work?

Artificial Intelligence