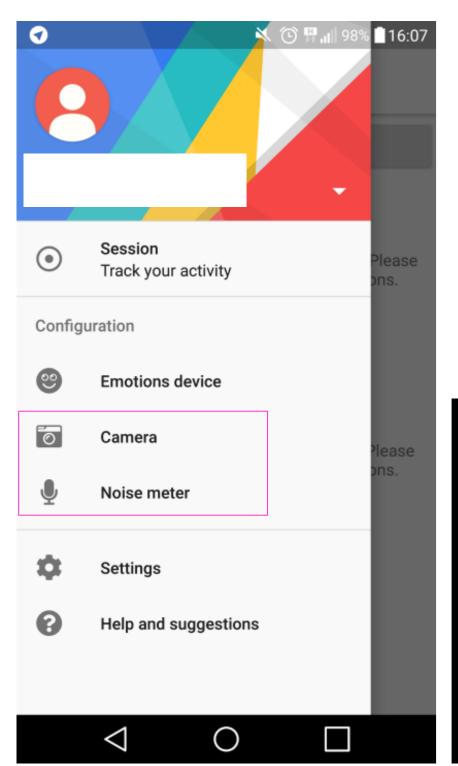

### How does it work?

Artificial Intelligence

26 dB Noise

90% Excitement

### How does it work?

Artificial Intelligence