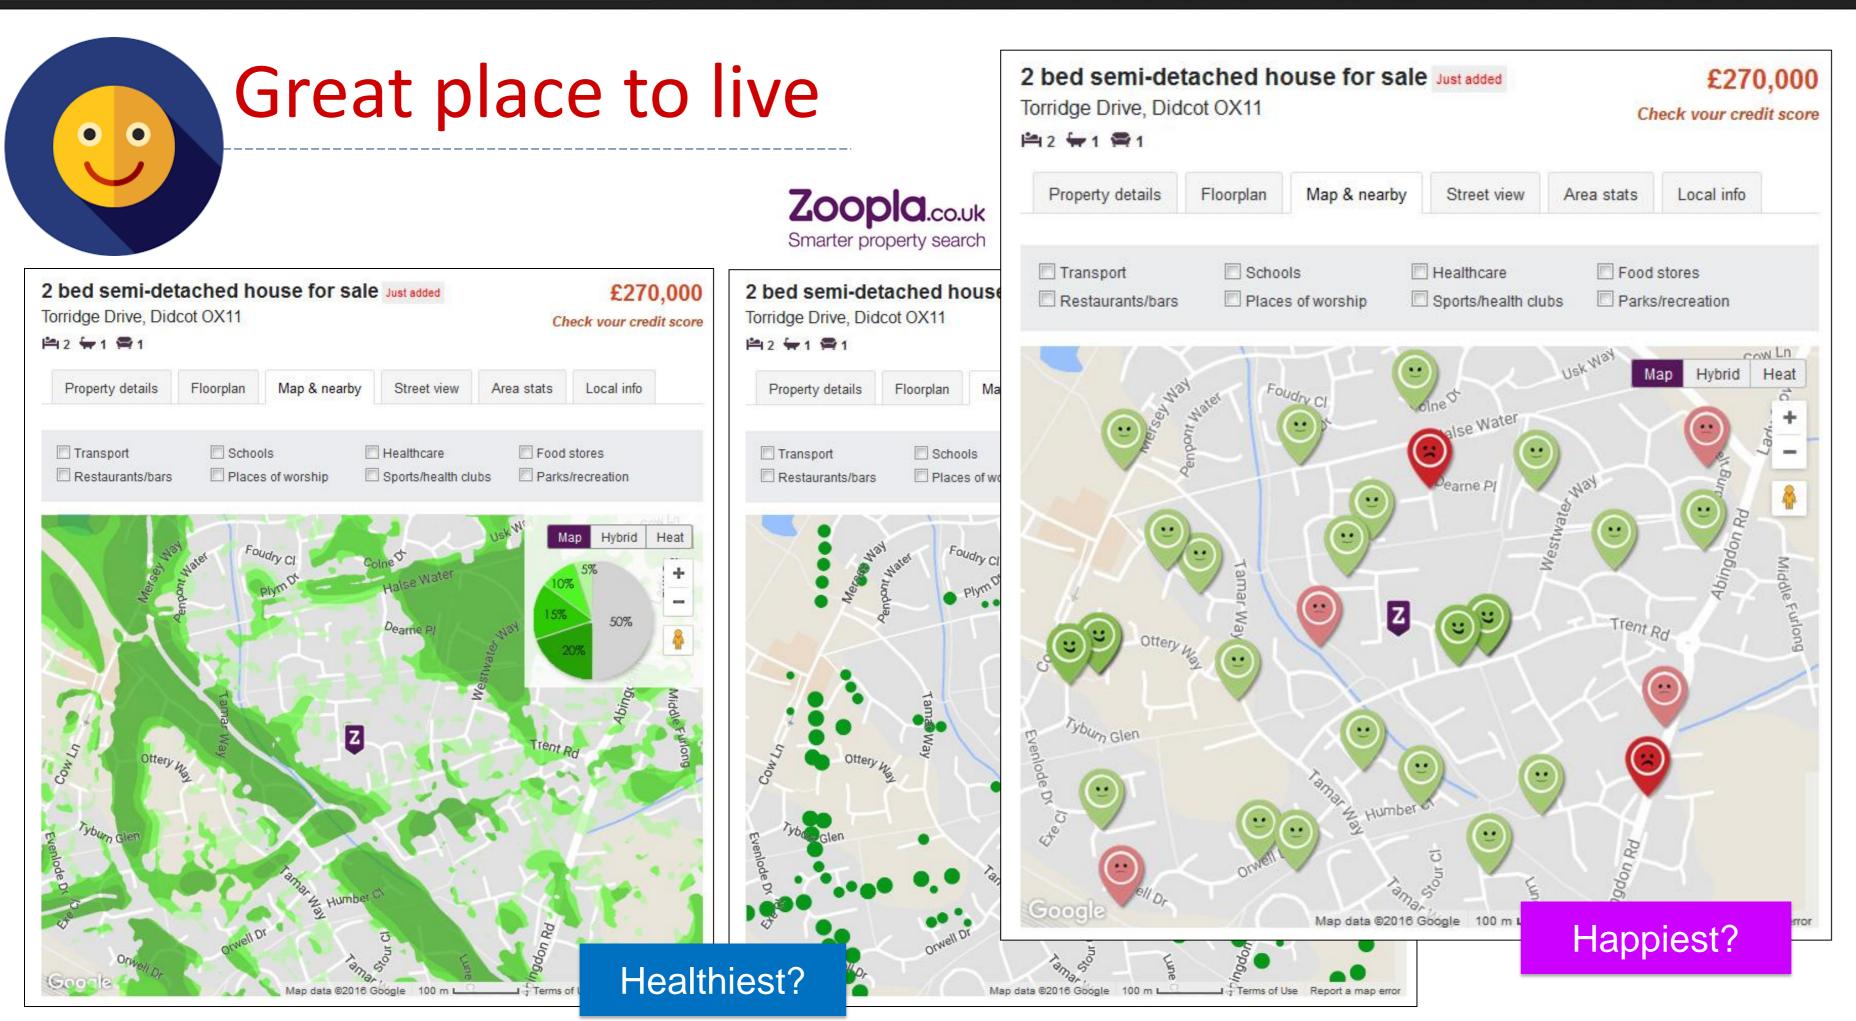

f the urban environment to improve our Quality of Life and boost Happiness.













### REGRESO A LA ESCALA HUMANA



We created Yobelo!?











## MUNDO 4.0 REGRESO A LA ESCALA HUMANA



### How does it work?

Green space

















### How does it work?

Emotional influence























### How does it work?

Emotional influence

















### MUNDO 4.0 REGRESO A LA ESCALA HUMANA



### How does it work?

Soundscape & Geo-tagged pictures



















## SMART CITY. DECDECO

## MUNDO 4.0 REGRESO A LA ESCALA HUMANA



### How does it work?

Artificial Intelligence







26 dB Noise

90% Excitement





### MUNDO 4.0 REGRESO A LA ESCALA HUMANA



### How does it work?

Artificial Intelligence



















### MUNDO 4.0 REGRESO A LA ESCALA HUMANA













## MUNDO 4.0 REGRESO A LA ESCALA HUMANA













Quietest?