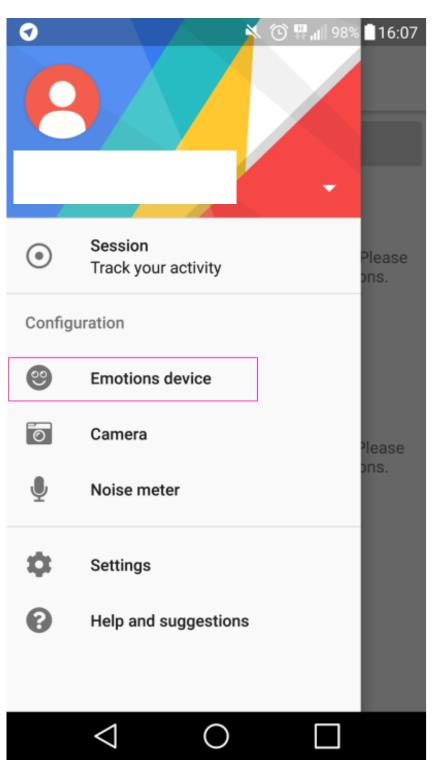

e born into

Parents and family

Life situation born into

Time and place



2. Inner world

Thoughts and Beliefs

Feelings and Emotions



3. Outer world

Our home

Work

City

Country and World











# SMART CITY. REGRESO A LA ESCALA HUMANA

### What makes us happy?

MUNDO 4.0













# SMART CITY. MUNDO 4.0 REGRESO A LA ESCALA HUMANA



### Our mission

Create a data on which to build innovative solutions for the valuation of the urban environment to improve our Quality of Life and boost Happiness.













### REGRESO A LA ESCALA HUMANA



We created Yobelo!?











## MUNDO 4.0 REGRESO A LA ESCALA HUMANA



### How does it work?

Green space

















### How does it work?

Emotional influence























### How does it work?

Emotional influence

















### MUNDO 4.0 REGRESO A LA ESCALA HUMANA



### How does it work?

Soundscape & Geo-tagged pictures



















## SMART CITY. DECDECO

## MUNDO 4.0 REGRESO A LA ESCALA HUMANA



### How does it work?

Artificial Intelligence







26 dB Noise

90% Excitement





### MUNDO 4.0 REGRESO A LA ESCALA HUMANA



### How does it work?

Artificial Intelligence



















### MUNDO 4.0 REGRESO A LA ESCALA HUMANA













## MUNDO 4.0 REGRESO A LA ESCALA HUMANA













Quietest?