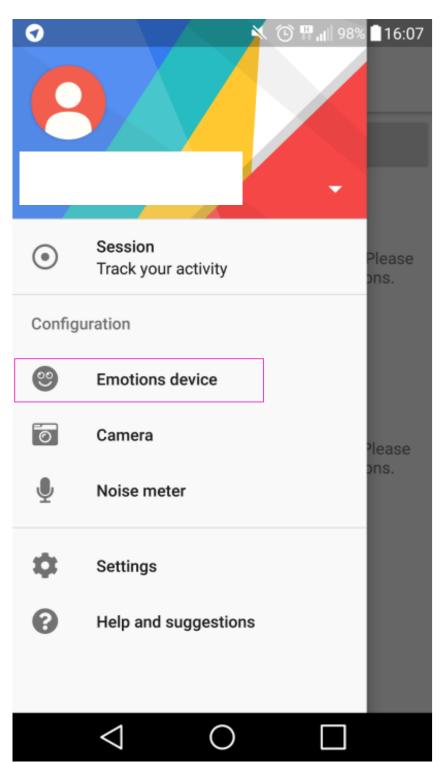

ESCALA HUMANA

### What makes us happy?



. The situation you were born into

Parents and family

Life situation born into

Time and place



2. Inner world

Thoughts and Beliefs

Feelings and Emotions



3. Outer world

Our home

Work

City

Country and World











# SMART CITY. REGRESO A LA ESCALA HUMANA

### What makes us happy?

MUNDO 4.0













# SMART CITY. MUNDO 4.0 REGRESO A LA ESCALA HUMANA



### Our mission

Create a data on which to build innovative solutions for the valuation of the urban environment to improve our Quality of Life and boost Happiness.













### REGRESO A LA ESCALA HUMANA



We created Yobelo!?











## MUNDO 4.0 REGRESO A LA ESCALA HUMANA



### How does it work?

Green space

















### How does it work?

Emotional influence























### How does it work?

Emotional influence

















### MUNDO 4.0 REGRESO A LA ESCALA HUMANA



### How does it work?

Soundscape & Geo-tagged pictures



















## SMART CITY. DECDECO

## MUNDO 4.0 REGRESO A LA ESCALA HUMANA



### How does it work?

Artificial Intelligence







26 dB Noise

90% Excitement





### MUNDO 4.0 REGRESO A LA ESCALA HUMANA



### How does it work?

Artificial Intelligence



















### MUNDO 4.0 REGRESO A LA ESCALA HUMANA













## MUNDO 4.0 REGRESO A LA ESCALA HUMANA













Quietest?