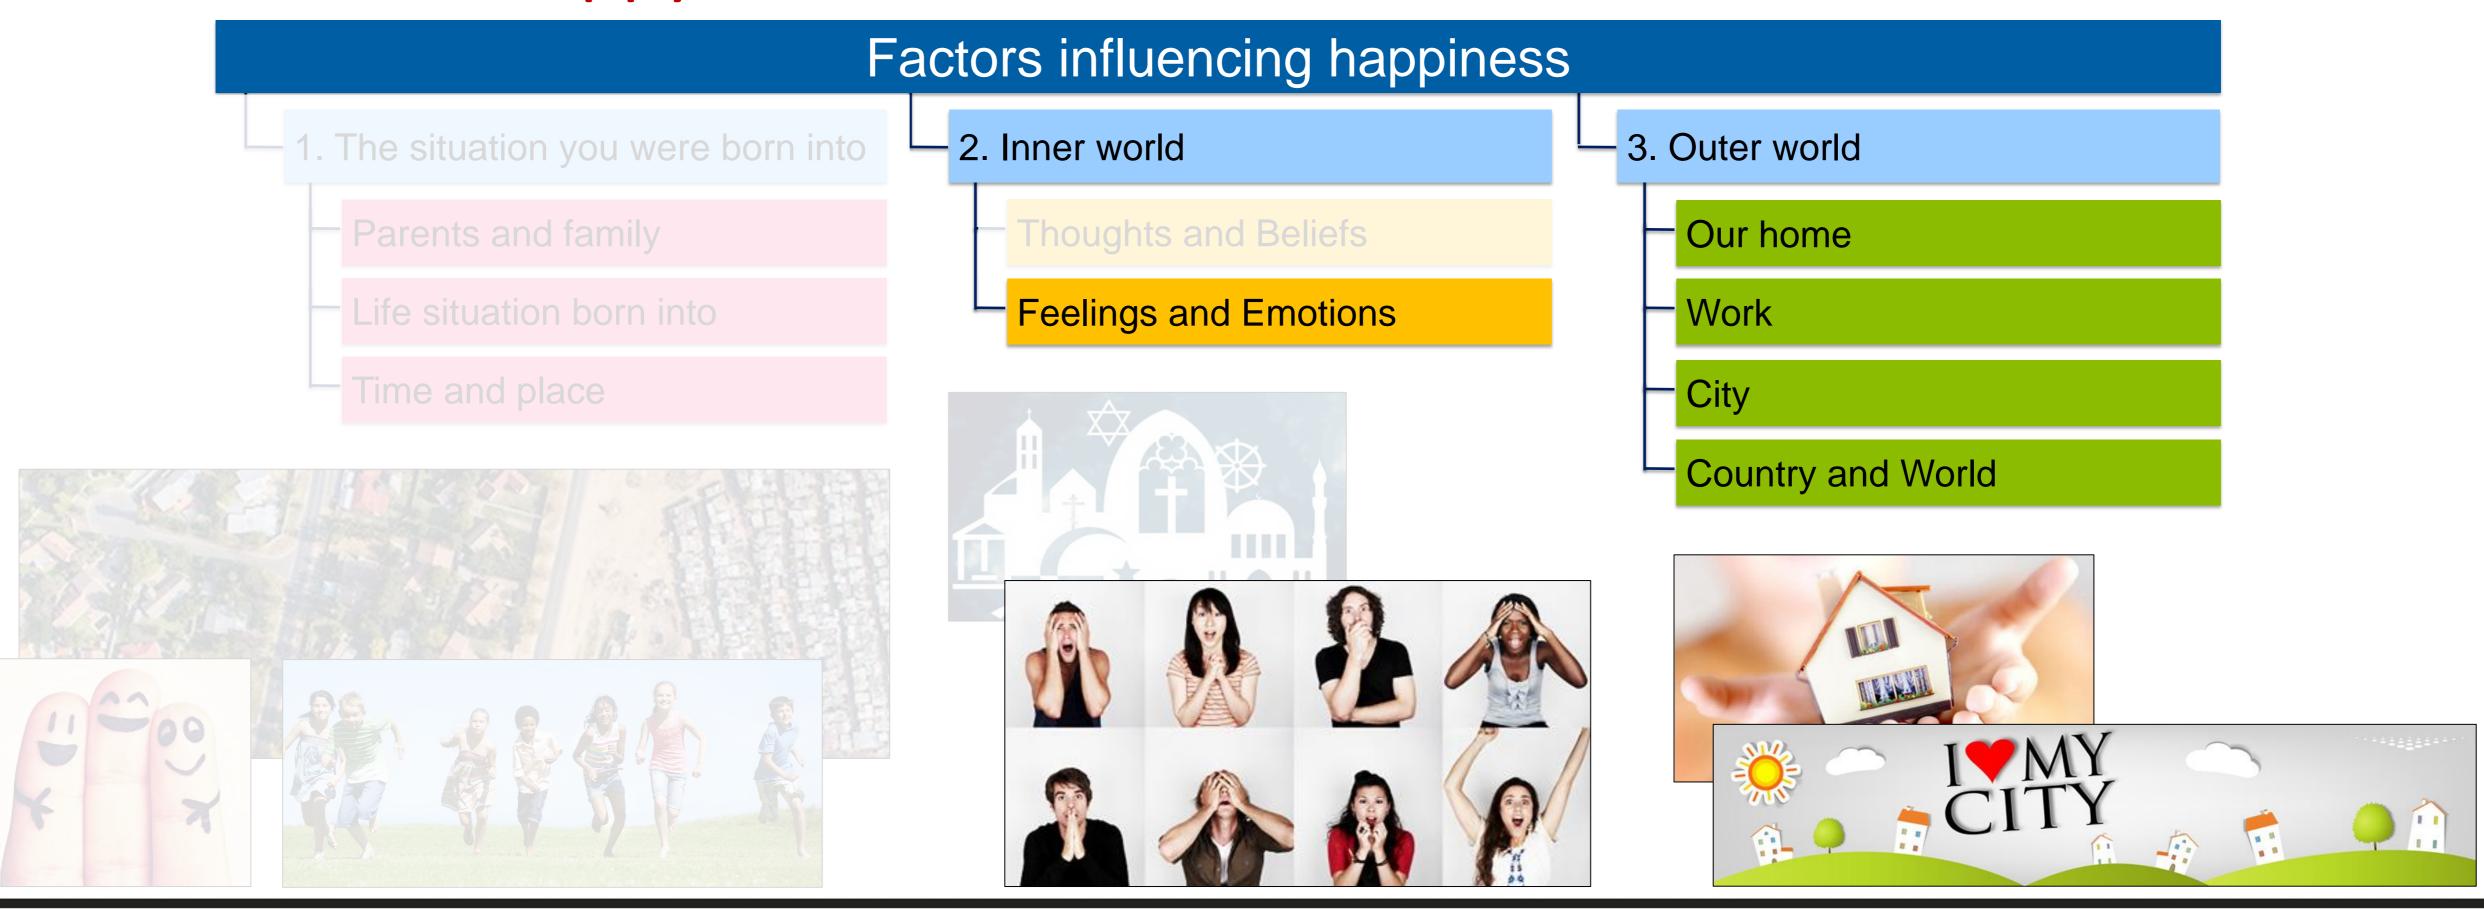

### What makes us happy?

. The situation you were born into

Parents and family

Life situation born into

Time and place

2. Inner world

Thoughts and Beliefs

Feelings and Emotions

3. Outer world

Our home

Work

City

Country and World