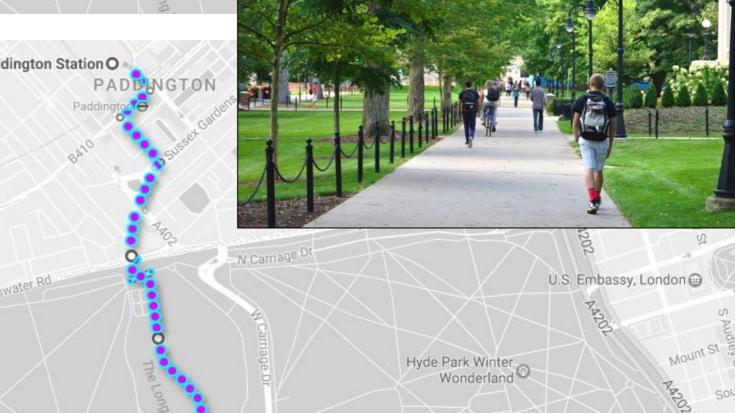

### How does it work?

Green space

### How does it work?

Soundscape & Geo-tagged pictures

### How does it work?

Artificial Intelligence

26 dB Noise

90% Excitement