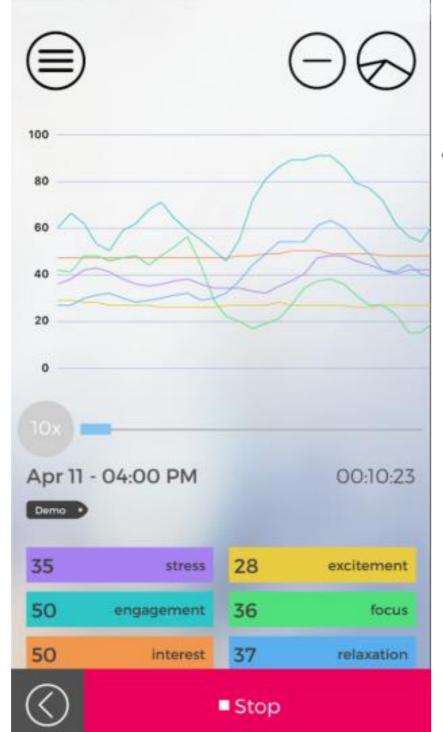

### How does it work?

Artificial Intelligence

26 dB Noise

90% Excitement

### How does it work?

Artificial Intelligence