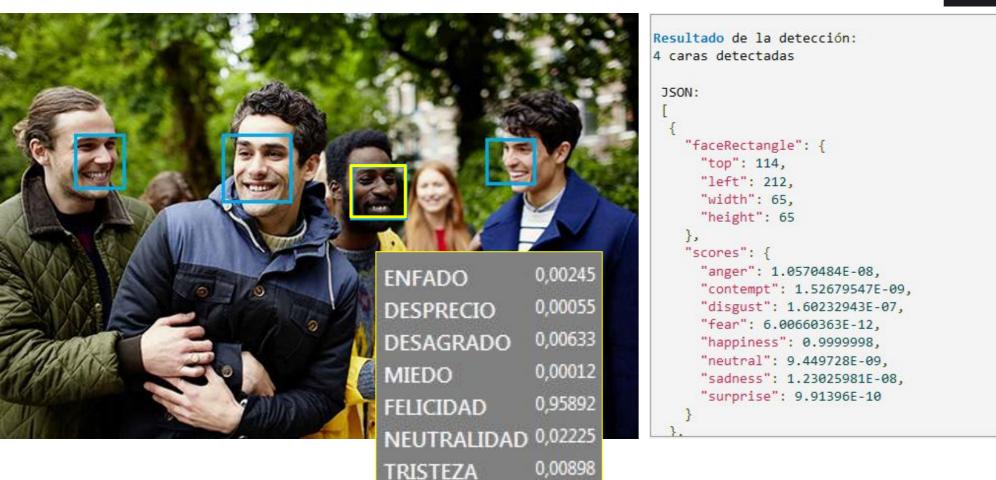

### How does it work?

Artificial Intelligence

26 dB Noise

90% Excitement

### How does it work?

Artificial Intelligence