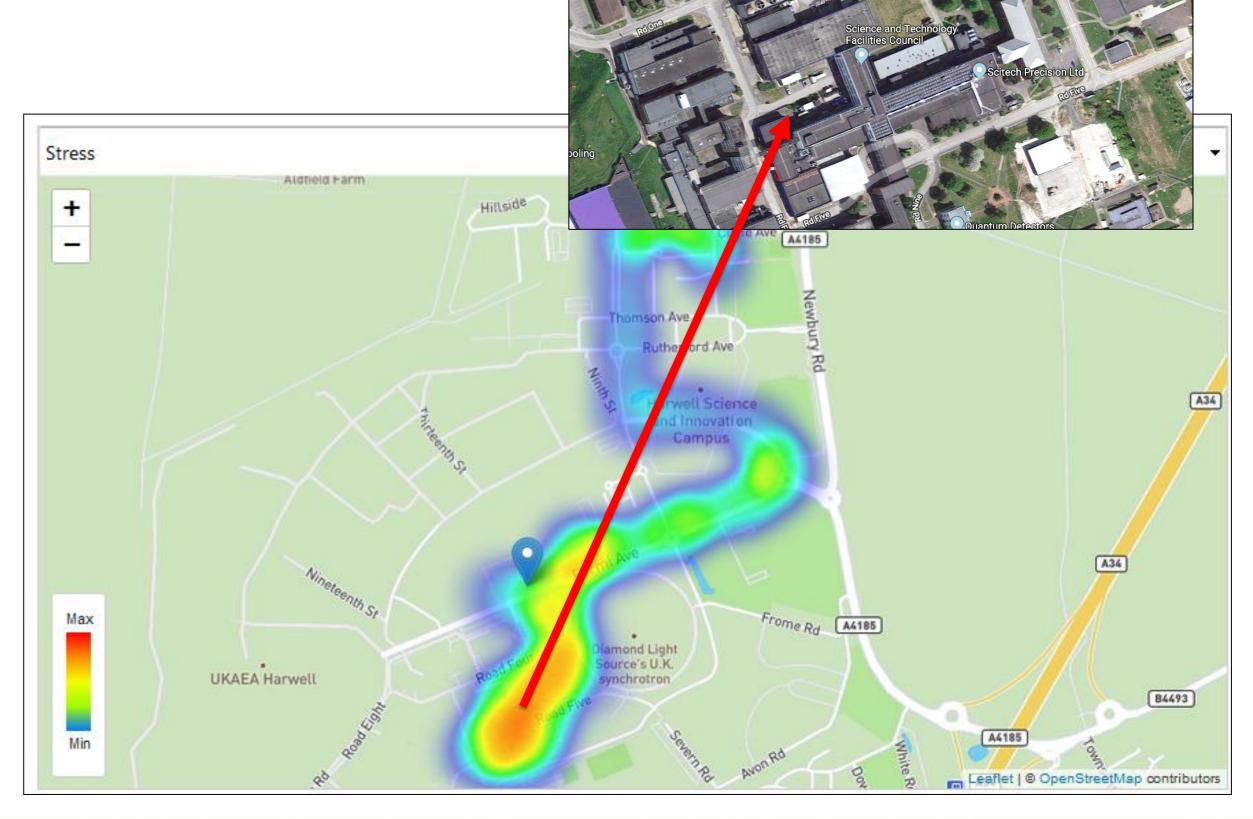

### How does it work?

Green space

### How does it work?

Soundscape & Geo-tagged pictures