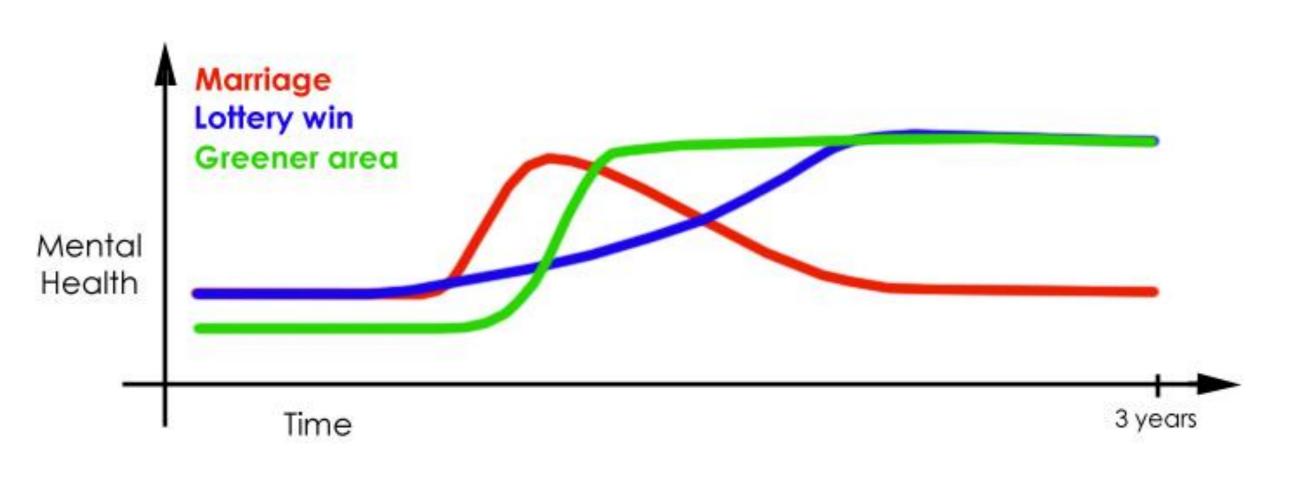

### What makes us happy?

**ACIEROID** 

### What makes us happy?

. The situation you were born into

Parents and family

Life situation born into

Time and place

2. Inner world

Thoughts and Beliefs

Feelings and Emotions

3. Outer world

Our home

Work

City

Country and World