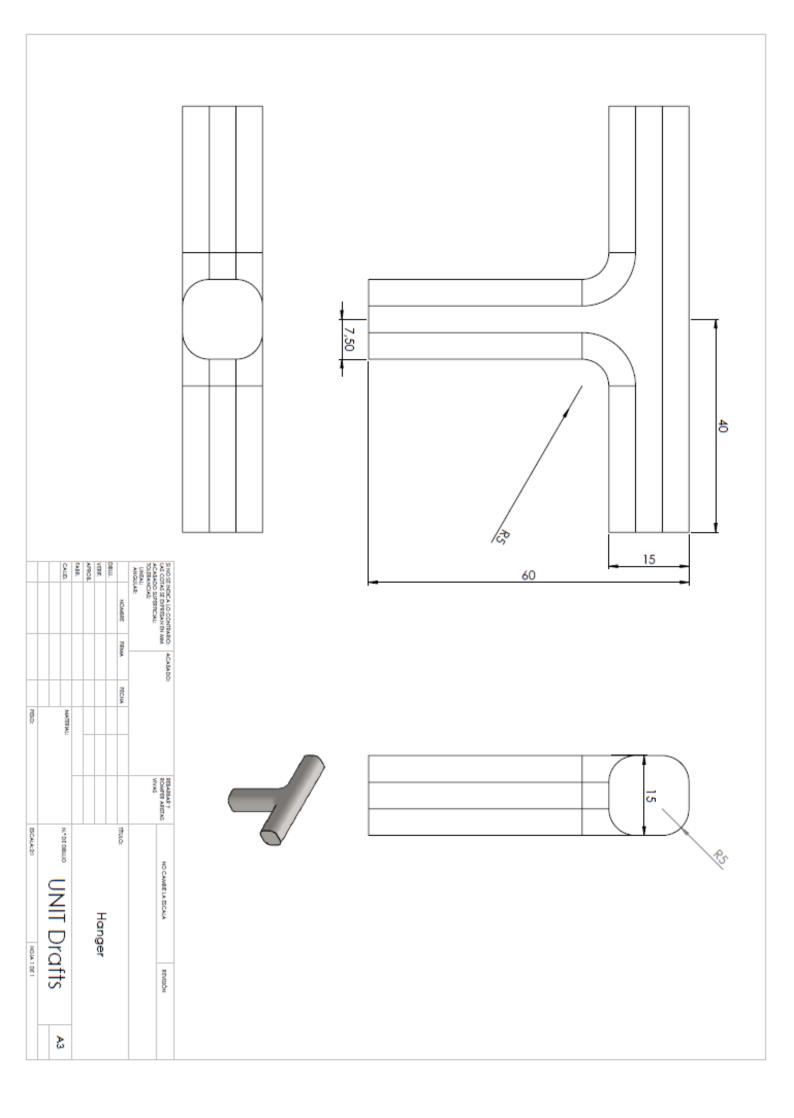

## Unit Drawings:

Student: Marc Sieiro Torruella Project manager / Head teacher: Jordi Vives Costa Call: February 2015

|                      | 5                  | -            |                         |                        | 300                                                                                                                  |                  |         |         |                |            |            |                      |
|----------------------|--------------------|--------------|-------------------------|------------------------|----------------------------------------------------------------------------------------------------------------------|------------------|---------|---------|----------------|------------|------------|----------------------|
| Pf50:                | CALID. MATERAL:    | V0257        | Datt. NOWARE REMA FECHA | NOLERAACIAE<br>ANGULAE | IS NO 31 INDEA LO CONTRAIDE ACAMADO:<br>LAS COTAS 32 EDVERAN EN MAL<br>ACAMADO 3000000000000000000000000000000000000 | 6 canopy support | 5 junta | 4 junta | 3 corner plate | 2 placa 80 | 1 placa 80 | N.º DE N.º DE PIEZA  |
|                      |                    |              | thuio:                  |                        | PERASEAR Y<br>POWPER ARSTAS<br>VEVAS                                                                                 |                  |         |         |                |            |            | DESC                 |
| BOALA:21 HOLA 1 00 1 | <b>UNIT</b> Drafts | UPPER CORNER |                         |                        | NO CAMERIA ISCALA                                                                                                    |                  |         |         |                |            |            | DESCRIPCIÓN CANTIDAD |