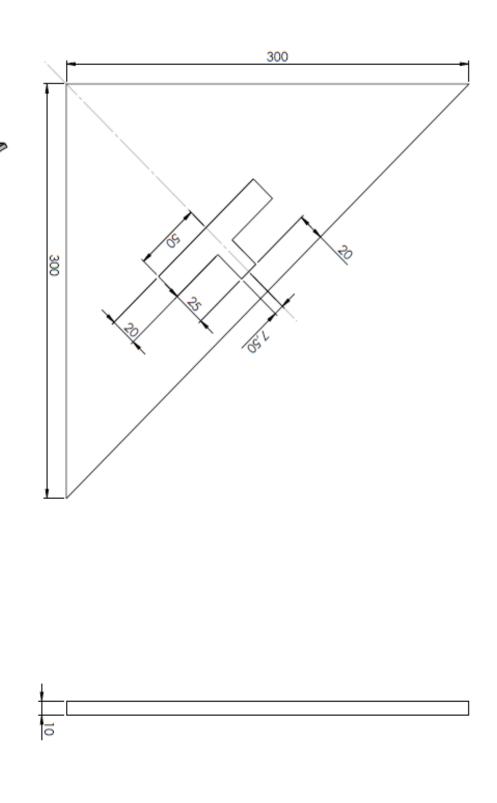

|            |                                               |        |        |       |                         |            |                                  |                                                                                           | M12 PIN |
|------------|-----------------------------------------------|--------|--------|-------|-------------------------|------------|----------------------------------|-------------------------------------------------------------------------------------------|---------|
|            | CLIP                                          | I ALK. | 1000 B | VIER. |                         | TIRE NOVER | TOURANCIAS<br>LINEAL:<br>ANGULAS | SIND SEINDERA LO CONTRARCE ACABADOR<br>LAS COTAS SE EXPRESAN EN MA<br>ACABADO SUPERICIAL: |         |
| 3          |                                               |        |        |       |                         | REMA FECHA |                                  | ACABADO:                                                                                  |         |
| PESO:      | MALES AND |        | -      |       |                         |            | _                                | 5 R R                                                                                     |         |
|            |                                               |        |        |       |                         |            |                                  | BOMPERABETAS<br>VIVAS                                                                     | 4       |
| (2044-21   | <b>UNIT Drafts</b>                            |        |        |       | $\overline{\mathbf{D}}$ | Thuo:      |                                  | NO CAMIE LA BOALA                                                                         |         |
| 1 30 1 MOH | Drafts                                        |        |        |       |                         |            |                                  | READER                                                                                    |         |
|            | A3                                            |        |        |       |                         |            |                                  |                                                                                           |         |