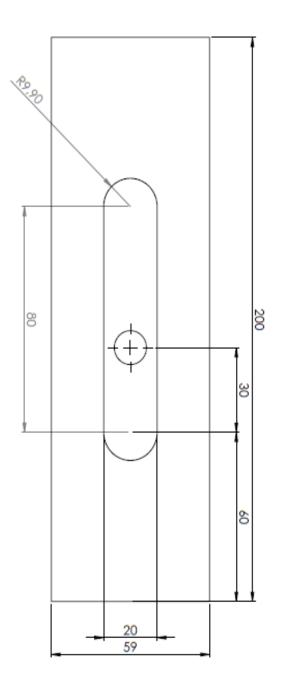

|             |                |       | •             |     |             | 0                                                     |                      |     |       |          | 0        |          | •                  |    |
|-------------|----------------|-------|---------------|-----|-------------|-------------------------------------------------------|----------------------|-----|-------|----------|----------|----------|--------------------|----|
|             | CALIP          | TAIR. | VIDE.         | Dem | BUNCH       | ACARADO SUPERIONE:<br>NOLEANCIAS<br>UNERA:<br>ANGULAS | SIND SEINDICA LO COM | 5   | 4     | 3        | 2        |          | N.º DE<br>ELEMENTO | 20 |
| PESO:       | MATERIA:       |       |               |     | INDIA INCIA |                                                       | TARICE ACAMADO:      | Rib | junta | placa 80 | placa 80 | placa 80 | N.º DE PIEZA       |    |
| (SOU-2)     |                |       | J-V           | 2   | Thuce       | VINAS ASSIAS INC. CAMILLA INCANA                      |                      |     |       |          |          |          | DESCRIPCIÓN        |    |
| HOJA 1 DE 1 | UNIT Drafts A3 |       | 0-AVIAE JOINI |     |             | LA SUCAN                                              | -                    | 2   | 1     | 3        | 3        | 2        | CANTIDAD           |    |