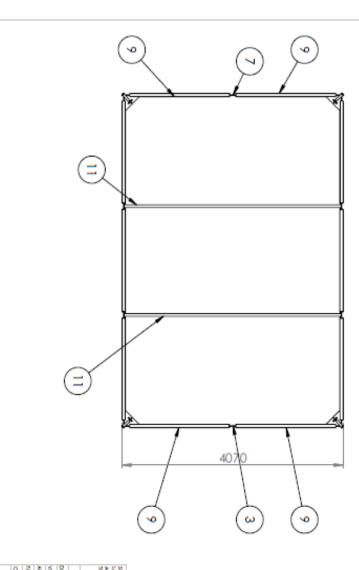

MISSIAR Y<br>POMPER ARETAS      |  |
| BOULCI      |      | N"DEDBUIO |       |      |       |   | Thus   |                                        |                                    |  |
|             |      |           |       | (    |       |   |        |                                        | NO CAMBELA ESCALA                  |  |
| <b>VION</b> |      | 7         |       |      | ł     | 5 |        |                                        |                                    |  |
| 1004 1 DE 1 | SIII | -         |       | [    |       |   |        |                                        | REVERON                            |  |
|             | 2    | A 2       |       |      |       |   |        |                                        |                                    |  |







|             |                    | SID |           | MIR.        |  |  |  |              | SIND ST<br>LAS COTA<br>NOLEANN<br>NOLEANN<br>NOLEANN<br>NOLEANN |                                                           |  |
|-------------|--------------------|-----|-----------|-------------|--|--|--|--------------|-----------------------------------------------------------------|-----------------------------------------------------------|--|
|             |                    |     |           |             |  |  |  | NOVER        | ALAGANO SIMIANUAL<br>INEAL:<br>ANGULAR                          | IND SEINDRA LO CONTRARIO:<br>LAS COTAS SE DIPRESAN EN MAI |  |
|             |                    |     |           |             |  |  |  | <b>NMBIN</b> |