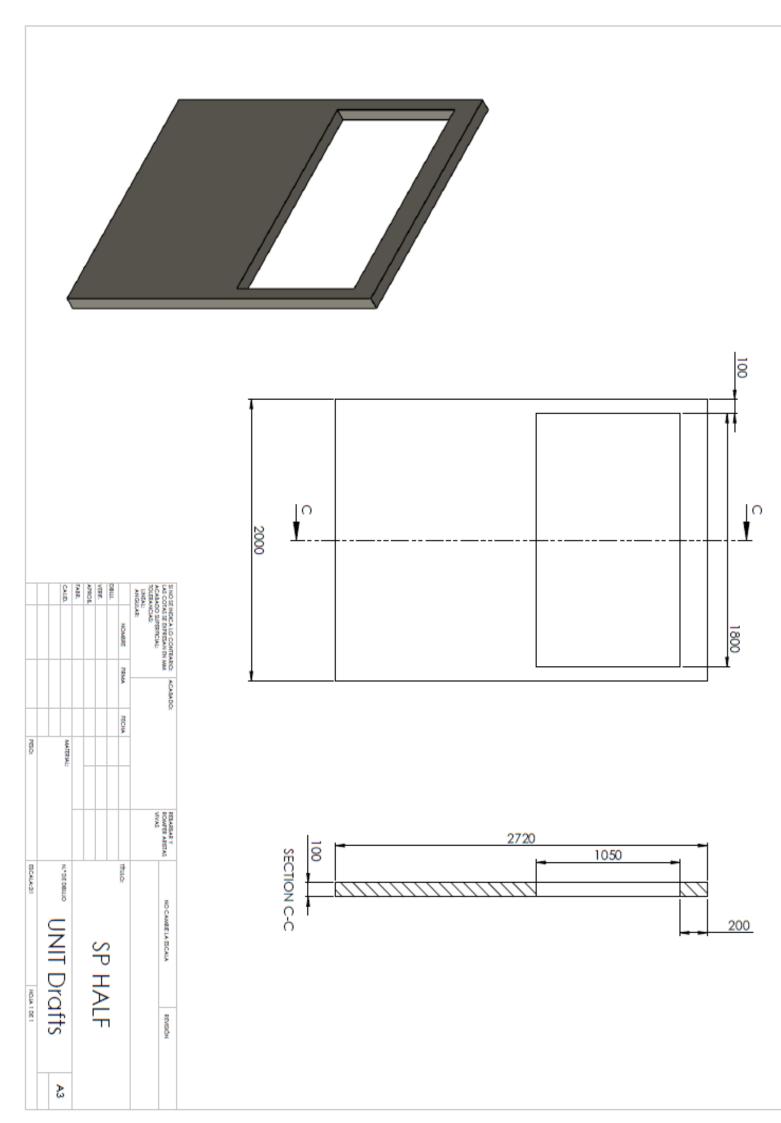

|                                                                                                                                                                                                                                                                                                                                                                                                                                                                                                                                                                                                                                                                                                                                                                                                                                                                                                                                                                                                                                                                                                                                                                                                                                                                                                                                                                                                                                                                                                                                                                                                                                                                                                                                                                                                                                                                                                                                                                                                                                                                                                                                                                                                                                                                                                                                                                          |  | 4100 | 2000 |
|--------------------------------------------------------------------------------------------------------------------------------------------------------------------------------------------------------------------------------------------------------------------------------------------------------------------------------------------------------------------------------------------------------------------------------------------------------------------------------------------------------------------------------------------------------------------------------------------------------------------------------------------------------------------------------------------------------------------------------------------------------------------------------------------------------------------------------------------------------------------------------------------------------------------------------------------------------------------------------------------------------------------------------------------------------------------------------------------------------------------------------------------------------------------------------------------------------------------------------------------------------------------------------------------------------------------------------------------------------------------------------------------------------------------------------------------------------------------------------------------------------------------------------------------------------------------------------------------------------------------------------------------------------------------------------------------------------------------------------------------------------------------------------------------------------------------------------------------------------------------------------------------------------------------------------------------------------------------------------------------------------------------------------------------------------------------------------------------------------------------------------------------------------------------------------------------------------------------------------------------------------------------------------------------------------------------------------------------------------------------------|--|------|------|
| SINO ZI NOCA LO CONTRANCO<br>LA CONSEZIONE SI NIX<br>INCLAUCO SINO ZI DINECINI.<br>INCLAUCO SI DINECTINI.<br>INCLAUCO SI DINECINI.<br>INCLAUCO SI DINECINI.<br>INCLAUCO SI DINECINI.<br>INCLAUCO SI DINI CI DINECTINI SI DINECINI.<br>INCLAUCO SI DIN |  |      |      |
| REMARKA V<br>VIVAS     NO CAMBE LA EICALA     RENEXAN       VIVAS     ITALIC     ITALIC     ITALIC       Image:     Italic     SP FLOOR     ISP FLOOR       Image:     Nº DE EMARCO     UNIT Draffs     Ispan 1001                                                                                                                                                                                                                                                                                                                                                                                                                                                                                                                                                                                                                                                                                                                                                                                                                                                                                                                                                                                                                                                                                                                                                                                                                                                                                                                                                                                                                                                                                                                                                                                                                                                                                                                                                                                                                                                                                                                                                                                                                                                                                                                                                       |  |      |      |