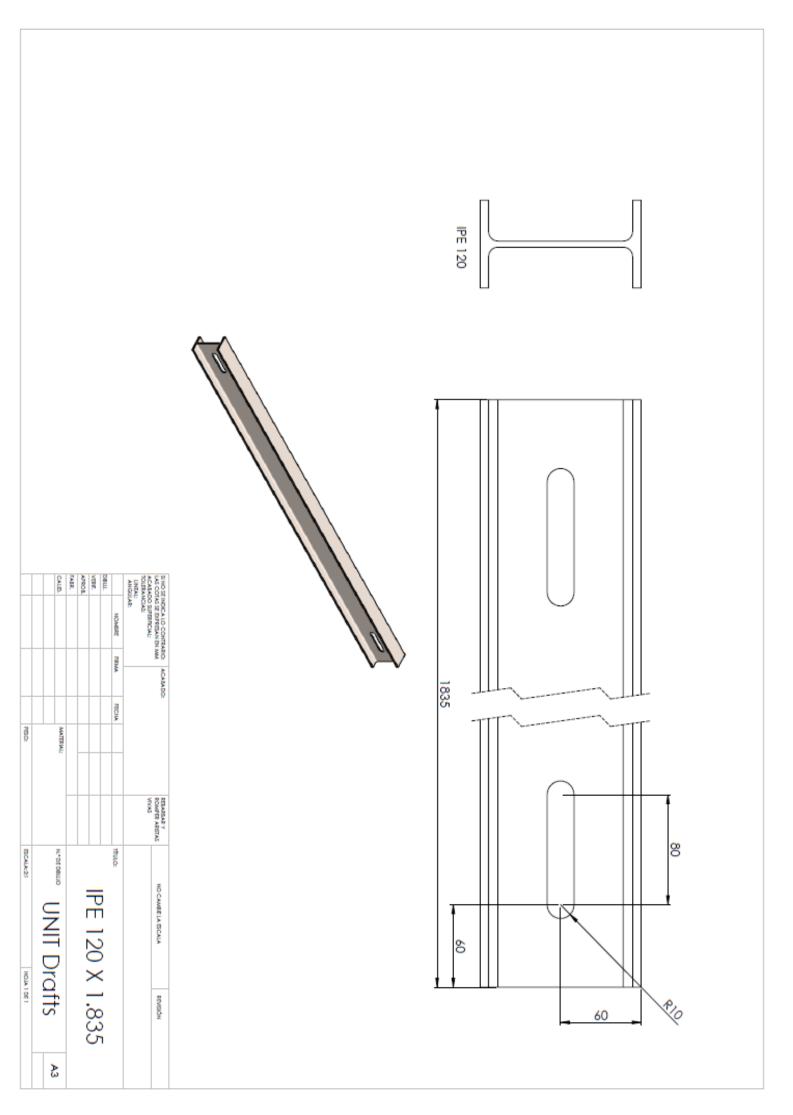

Escola Politècnica Superior d'Enginyeria de Manresa UNIVERSITAT POLITÈCNICA DE CATALUNYA

## Unit Drawings:

Student: Marc Sieiro Torruella Project manager / Head teacher: Jordi Vives Costa Call: February 2015















|                      | 5                  | -            |                         |                        | 300                                                                                                                  |                  |         |         |                |            |            |                      |
|----------------------|--------------------|--------------|-------------------------|------------------------|----------------------------------------------------------------------------------------------------------------------|------------------|---------|---------|----------------|------------|------------|----------------------|
| Pf50:                | CALID. MATERAL:    | V0257        | Datt. NOWARE REMA FECHA | NOLERAACIAE<br>ANGULAE | IS NO 31 I