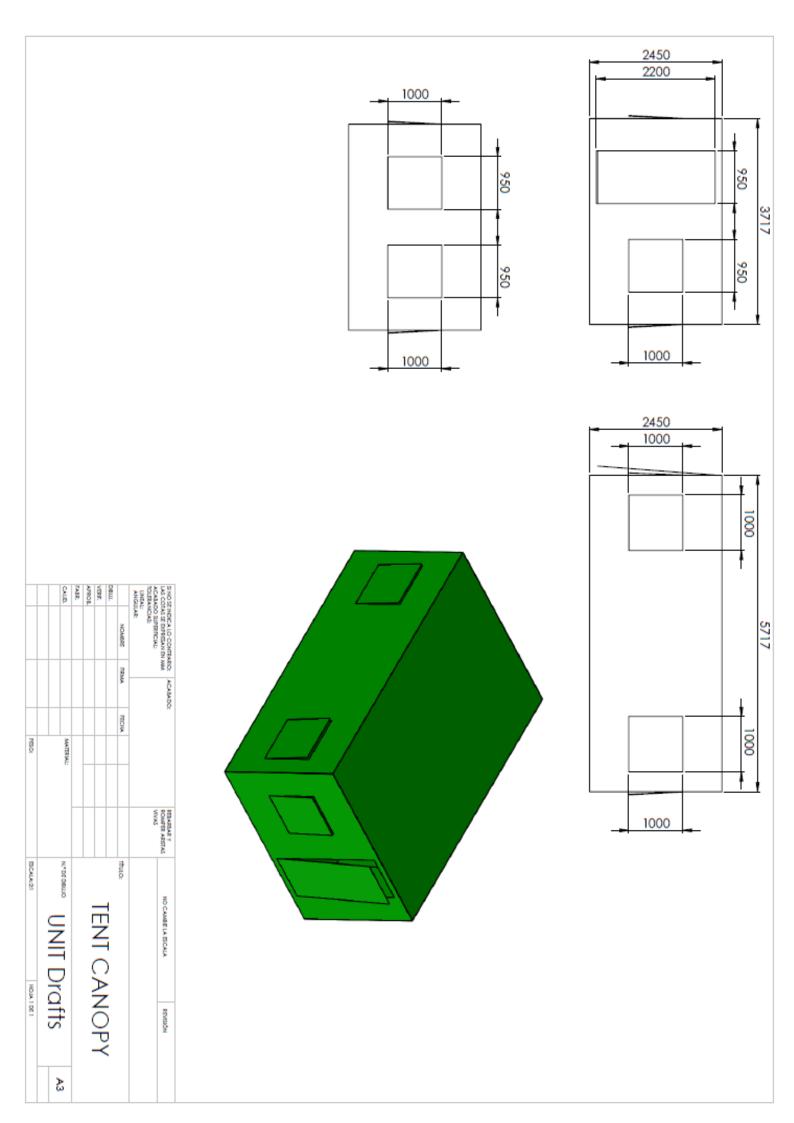

## Unit Drawings:

Student: Marc Sieiro Torruella Project manager / Head teacher: Jordi Vives Costa Call: February 2015

|                      | 5                  | -            |                         |                        | 300                                                                                                                  |                  |         |         |                |            |            |                      |
|----------------------|--------------------|--------------|-------------------------|------------------------|----------------------------------------------------------------------------------------------------------------------|------------------|---------|---------|----------------|------------|------------|----------------------|
| Pf50:                | CALID. MATERAL:    | V0257        | Datt. NOWARE REMA FECHA | NOLERAACIAE<br>ANGULAE | IS NO 31 INDEA LO CONTRAIDE ACAMADO:<br>LAS COTAS 32 EDVERAN EN MAL<br>ACAMADO 3000000000000000000000000000000000000 | 6 canopy support | 5 junta | 4 junta | 3 corner plate | 2 placa 80 | 1 placa 80 | N.º DE N.º DE PIEZA  |
|                      |                    |              | thuio:                  |                        | PERASEAR Y<br>POWPER ARSTAS<br>VEVAS                                                                                 |                  |         |         |                |            |            | DESC                 |
| BOALA:21 HOLA 1 00 1 | <b>UNIT</b> Drafts | UPPER CORNER |                         |                        | NO CAMERIA ISCALA                                                                                                    |                  |         |         |                |            |            | DESCRIPCIÓN CANTIDAD |