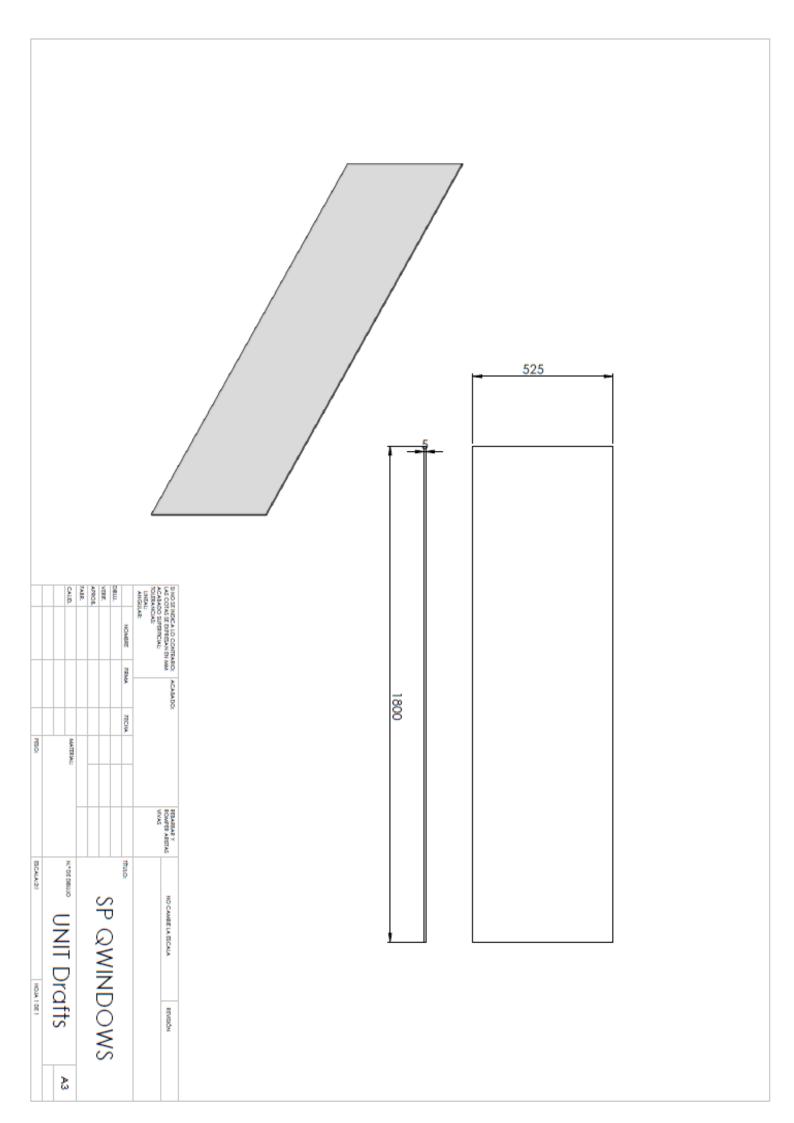

|  |      |      |





|         |      | ŝ         | FAIR. | 108/1 | VIEF. | Deu. |       | NUCLEA                                              | 2 NO 2                                                           |
|---------|------|-----------|-------|-------|-------|------|-------|-----------------------------------------------------|------------------------------------------------------------------|
|         |      |           |       |       |       |      | NOVER | ACAMANO SIMIANCAL<br>INTRANCIAL<br>INTRA<br>ANGULAR | LAS COTAS SE INDECA LO CONTRARIO:<br>LAS COTAS SE INFREEN IN MAN |
|         |      |           |       |       |       |      | REMA  |                                                     | M ACABADO                                                        |
|         |      |           |