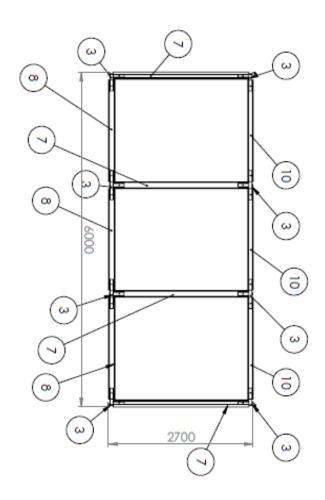

## Unit Drawings:

Student: Marc Sieiro Torruella Project manager / Head teacher: Jordi Vives Costa Call: February 2015

|                      | 5                  | -            |                         |                        | 300                                                                                                                  |                  |         |         |                |            |            |                      |
|----------------------|--------------------|--------------|-------------------------|------------------------|----------------------------------------------------------------------------------------------------------------------|------------------|---------|---------|----------------|------------|------------|----------------------|
| Pf50:                | CALID. MATERAL:    | V0257        | Datt. NOWARE REMA FECHA | NOLERAACIAE<br>ANGULAE | IS NO 31 INDEA LO CONTRAIDE ACAMADO:<br>LAS COTAS 32 EDVERAN EN MAL<br>ACAMADO 3000000000000000000000000000000000000 | 6 canopy support | 5 junta | 4 junta | 3 corner plate | 2 placa 80 | 1 placa 80 | N.º DE N.º DE PIEZA  |
|                      |                    |              | thuio:                  |                        | PERASEAR Y<br>POWPER ARSTAS<br>VEVAS                                                                                 |                  |         |         |                |            |            | DESC                 |
| BOALA:21 HOLA 1 00 1 | <b>UNIT</b> Drafts | UPPER CORNER |                         |                        | NO CAMERIA ISCALA                                                                                                    |                  |         |         |                |            |            | DESCRIPCIÓN CANTIDAD |