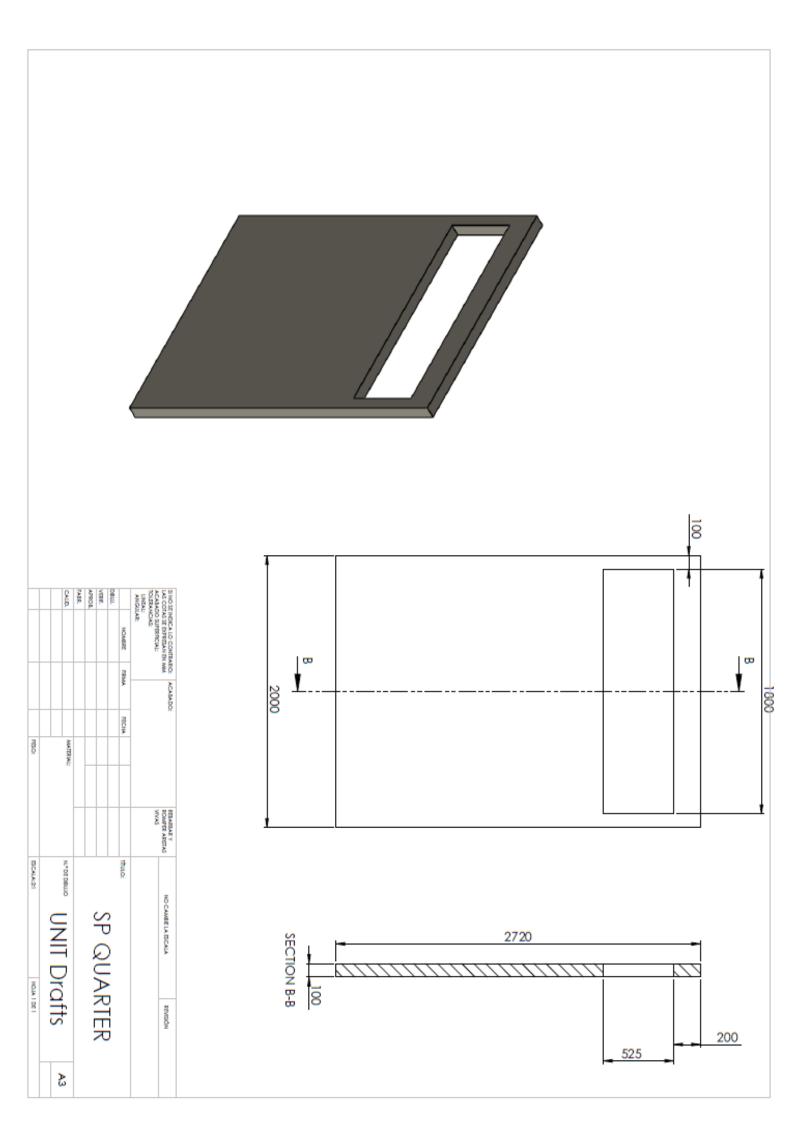

|                                                                                                                                                                                                                                                                                                                                                                                                                                                                                                                                                                                                                                                                                                                                                                                                                                                                                                                                                                                                                                                                                                                                                                                                                                                                                                                                                                                                                                                                                                                                                                                                                                                                                                                                                                                                                                                                                                                                                                                                                                                                                                                                                                                                                                                                                                                                                                          |  | 4100 | 2000 |
|--------------------------------------------------------------------------------------------------------------------------------------------------------------------------------------------------------------------------------------------------------------------------------------------------------------------------------------------------------------------------------------------------------------------------------------------------------------------------------------------------------------------------------------------------------------------------------------------------------------------------------------------------------------------------------------------------------------------------------------------------------------------------------------------------------------------------------------------------------------------------------------------------------------------------------------------------------------------------------------------------------------------------------------------------------------------------------------------------------------------------------------------------------------------------------------------------------------------------------------------------------------------------------------------------------------------------------------------------------------------------------------------------------------------------------------------------------------------------------------------------------------------------------------------------------------------------------------------------------------------------------------------------------------------------------------------------------------------------------------------------------------------------------------------------------------------------------------------------------------------------------------------------------------------------------------------------------------------------------------------------------------------------------------------------------------------------------------------------------------------------------------------------------------------------------------------------------------------------------------------------------------------------------------------------------------------------------------------------------------------------|--|------|------|
| SINO ZI NOCA LO CONTRANCO<br>LA CONSEZIONE SI NIX<br>INCLAUCO SINO ZI DINECINI.<br>INCLAUCO SI DINECTINI.<br>INCLAUCO SI DINECINI.<br>INCLAUCO SI DINECINI.<br>INCLAUCO SI DINECINI.<br>INCLAUCO SI DINI CI DINECTINI SI DINECINI.<br>INCLAUCO SI DIN |  |      |      |
| REMARKA V<br>VIVAS     NO CAMBE LA EICALA     RENEXAN       VIVAS     ITALIC     ITALIC     ITALIC       Image:     Italic     SP FLOOR     ISP FLOOR       Image:     Nº DE EMARCO     UNIT Draffs     Ispan 1001                                                                                                                                                                                                                                                                                                                                                                                                                                                                                                                                                                                                                                                                                                                                                                                                                                                                                                                                                                                                                                                                                                                                                                                                                                                                                                                                                                                                                                                                                                                                                                                                                                                                                                                                                                                                                                                                                                                                                                                                                                                                                                                                                       |  |      |      |