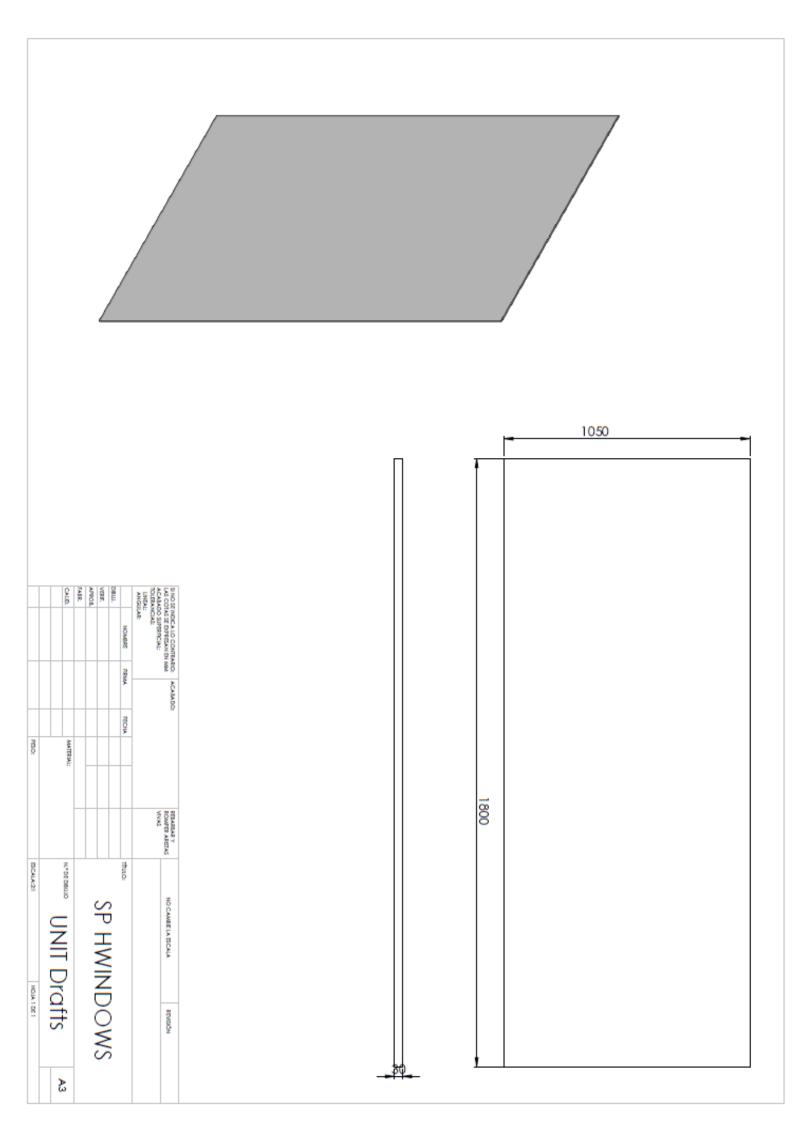

|  |      |      |





|         |      | ŝ         | FAIR. | 108/1 | VIEF. | Deu. |       | NUCLEA                                              | 2 NO 2                                                           |
|---------|------|-----------|-------|-------|-------|------|-------|-----------------------------------------------------|------------------------------------------------------------------|
|         |      |           |       |       |       |      | NOVER | ACAMANO SIMIANCAL<br>INTRANCIAL<br>INTRA<br>ANGULAR | LAS COTAS SE INDECA LO CONTRARIO:<br>LAS COTAS SE INFREEN IN MAN |
|         |      |           |       |       |       |      | REMA  |                                                     | M ACABADO                                                        |
|         |      |           |