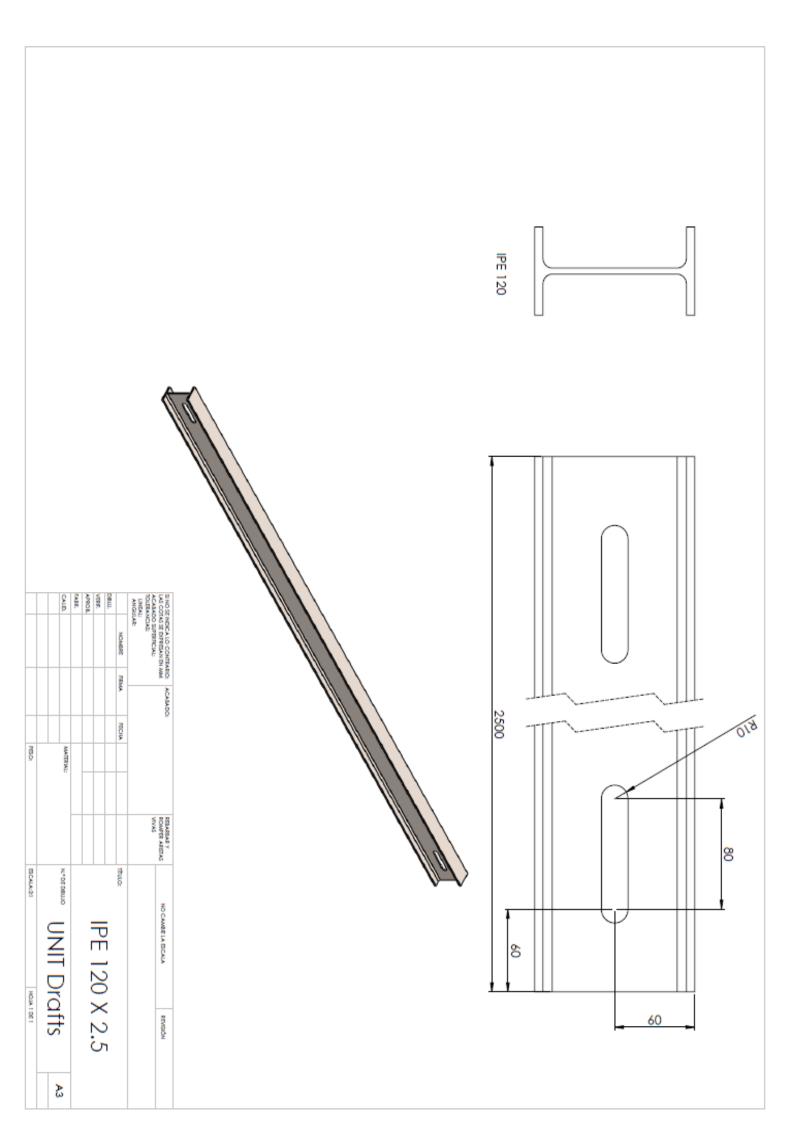

Escola Politècnica Superior d'Enginyeria de Manresa UNIVERSITAT POLITÈCNICA DE CATALUNYA

## Unit Drawings:

Student: Marc Sieiro Torruella Project manager / Head teacher: Jordi Vives Costa Call: February 2015















|                      | 5                  | -            |                         |                        | 300                                                                                                                  |                  |         |         |                |            |            |                      |
|----------------------|--------------------|--------------|-------------------------|------------------------|----------------------------------------------------------------------------------------------------------------------|------------------|---------|---------|----------------|------------|------------|----------------------|
| Pf50:                | CALID. MATERAL:    | V0257        | Datt. NOWARE REMA FECHA | NOLERAACIAE<br>ANGULAE | IS NO 31 INDEA