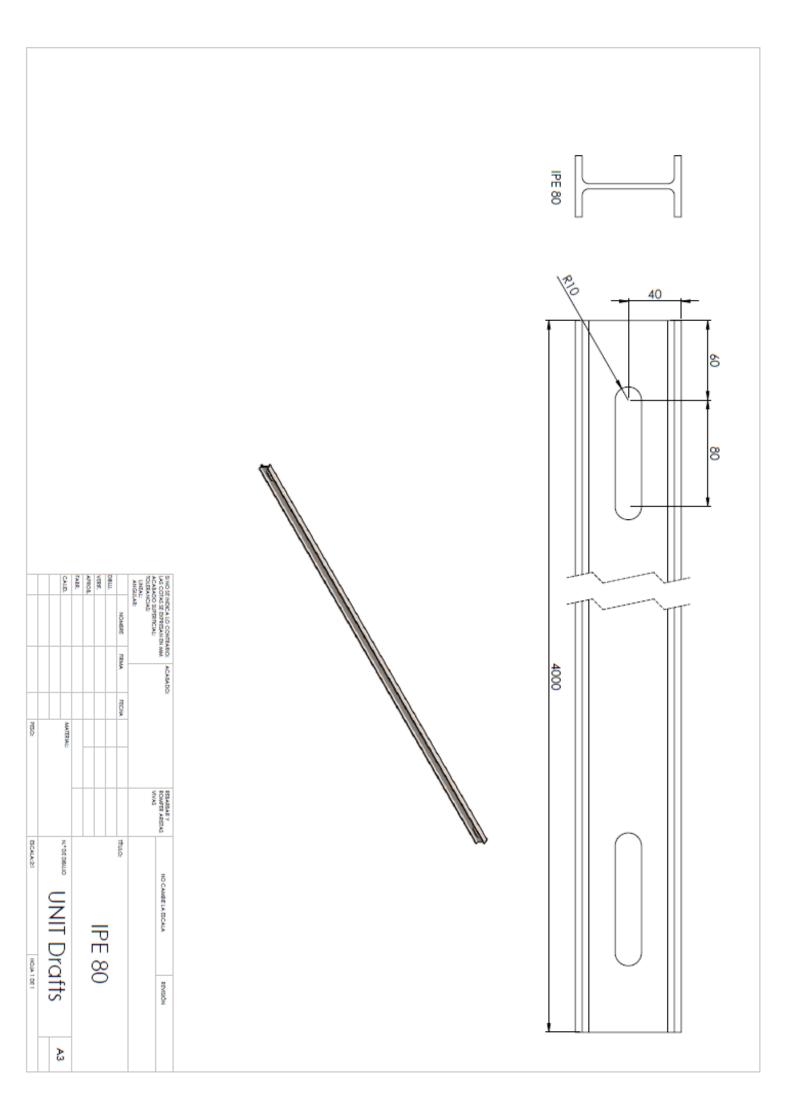

Escola Politècnica Superior d'Enginyeria de Manresa UNIVERSITAT POLITÈCNICA DE CATALUNYA

## Unit Drawings:

Student: Marc Sieiro Torruella Project manager / Head teacher: Jordi Vives Costa Call: February 2015















|                      | 5                  | -            |                         |                        | 300                                                                                                                  |                  |         |         |                |            |            |                      |
|----------------------|--------------------|--------------|-------------------------|------------------------|----------------------------------------------------------------------------------------------------------------------|------------------|---------|---------|----------------|------------|------------|----------------------|
| Pf50:                | CALID. MATERAL:    | V0257        | Datt. NOWARE REMA FECHA | NOLERAACIAE<br>ANGULAE | IS N