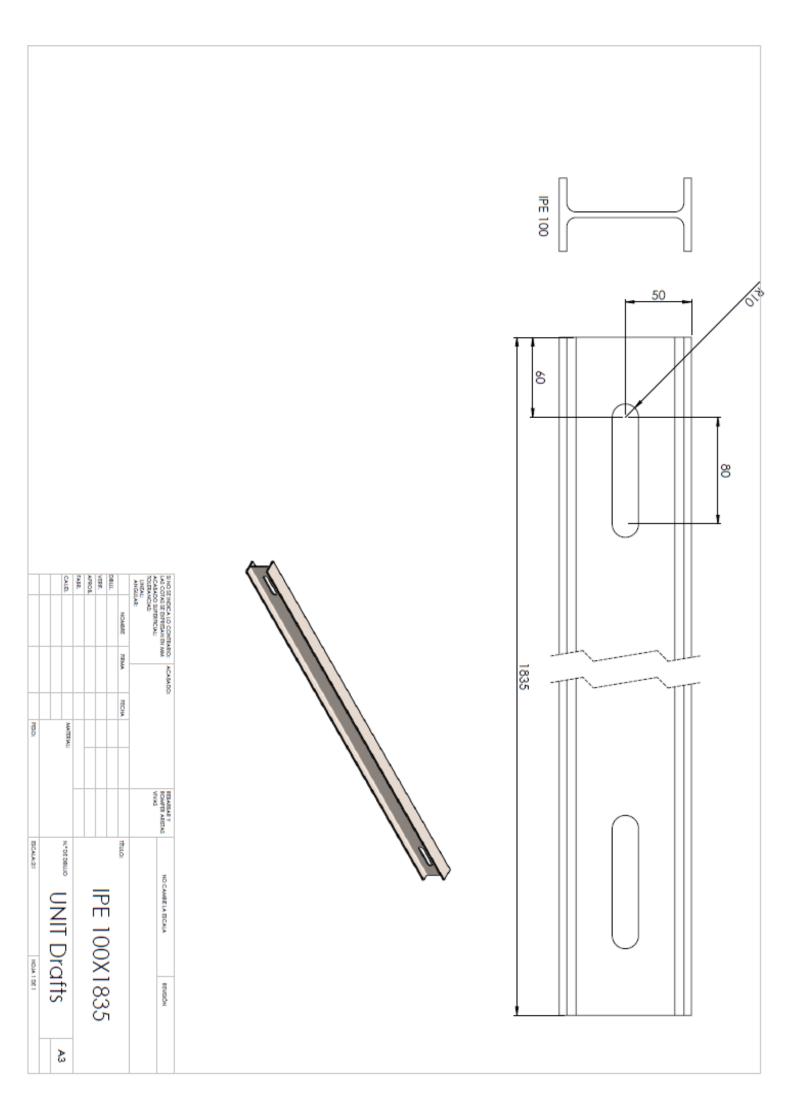

Escola Politècnica Superior d'Enginyeria de Manresa UNIVERSITAT POLITÈCNICA DE CATALUNYA

## Unit Drawings:

Student: Marc Sieiro Torruella Project manager / Head teacher: Jordi Vives Costa Call: February 2015















|                      | 5                  | -            |                         |                        | 300                                                                                                                  |                  |         |         |                |            |            |                      |
|----------------------|--------------------|--------------|-------------------------|------------------------|----------------------------------------------------------------------------------------------------------------------|------------------|---------|---------|----------------|------------|------------|----------------------|
| Pf50:                | CALID. MATERAL:    | V0257        | Datt. NOWARE REMA FECHA | NOLERAACIAE<br>ANGULAE | IS NO