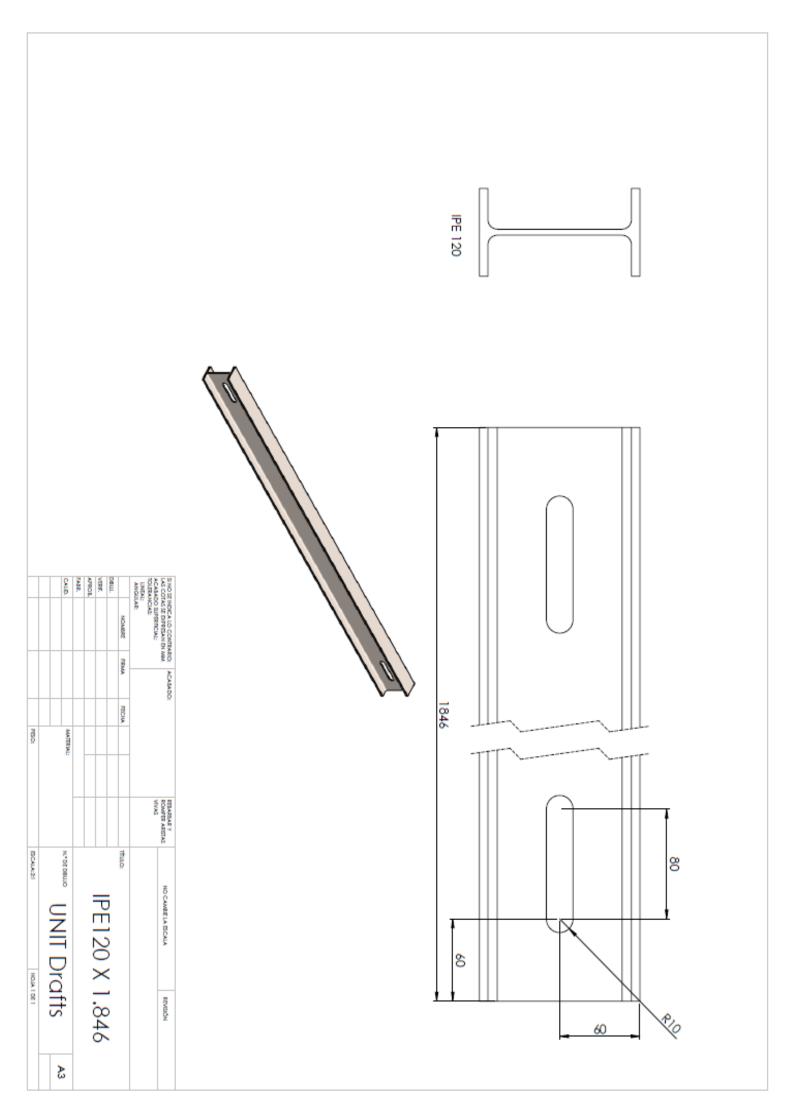

Escola Politècnica Superior d'Enginyeria de Manresa UNIVERSITAT POLITÈCNICA DE CATALUNYA

## Unit Drawings:

Student: Marc Sieiro Torruella Project manager / Head teacher: Jordi Vives Costa Call: February 2015















|                      | 5                  | -            |                         |                        | 300                                                                                                                  |                  |         |         |                |            |            |                      |
|----------------------|--------------------|--------------|-------------------------|------------------------|----------------------------------------------------------------------------------------------------------------------|------------------|---------|---------|----------------|------------|------------|----------------------|
| Pf50:                | CALID. MATERAL:    | V0257        | Datt. NOWARE REMA FECHA | NOLERAACIAE<br>ANGULAE | IS NO 31 IND