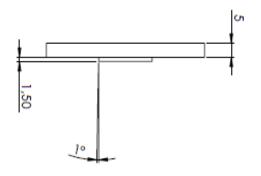

|                | 0               | A MIGHAE         | 4     | 3        | 2        | ELEMENTO     | SECTION D-D |   |  |  | 2 | · · · · · · · · · · · · · · · · · · · |   |   | 4 |
|----------------|-----------------|------------------|-------|----------|----------|--------------|-------------|---|--|--|---|---------------------------------------|---|---|---|
| PELOE          | niswa<br>niciwa | - MDO:           | junta | placa 80 | placa 80 | placa 80     |             |   |  |  |   |                                       |   | 0 |   |
|                | FLA             | NO CAMELA DICALA |       |          |          | DESCRIPCION  |             |   |  |  |   |                                       | Ē | ) | 5 |
| UNIT Drafts A3 | FLAT JOINT      | u konsta         | -     | 1        | 2        | CANIDAD<br>3 |             | U |  |  |   | <br>                                  |   |   |   |