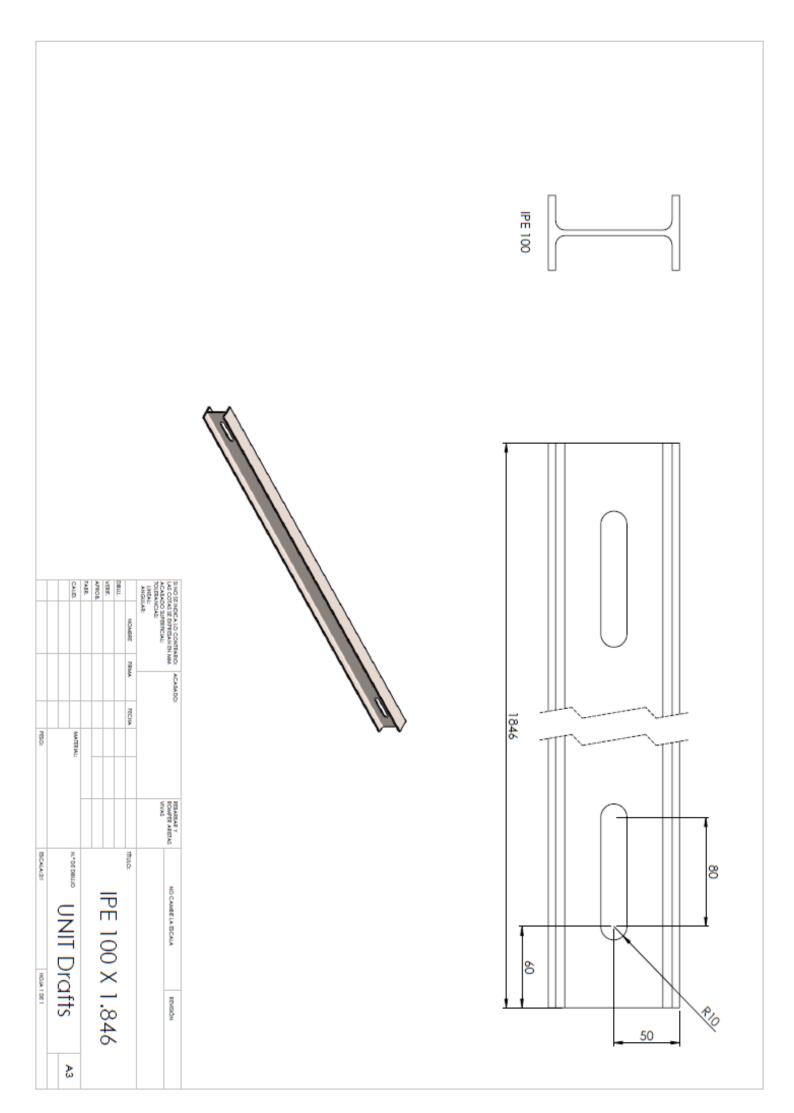

Escola Politècnica Superior d'Enginyeria de Manresa UNIVERSITAT POLITÈCNICA DE CATALUNYA

## Unit Drawings:

Student: Marc Sieiro Torruella Project manager / Head teacher: Jordi Vives Costa Call: February 2015















|                      | 5                  | -            |                         |                        | 300                                                                                                                  |                  |         |         |                |            |            |                      |
|----------------------|--------------------|--------------|-------------------------|------------------------|----------------------------------------------------------------------------------------------------------------------|------------------|---------|---------|----------------|------------|------------|----------------------|
| Pf50:                | CALID. MATERAL:    | V0257        | Datt. NOWARE REMA FECHA | NOLERAACIAE<br>ANGULAE | IS NO 31